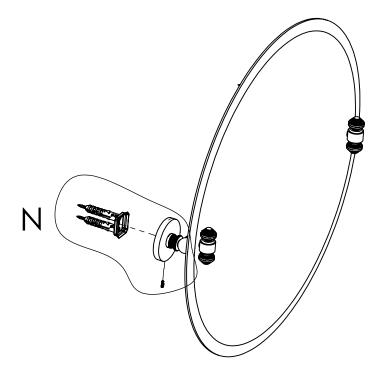

#### Step 2: Attach Bracket to Mounting Plate.

Place bracket on mounting plate and secure by tightening set screw as shown below.