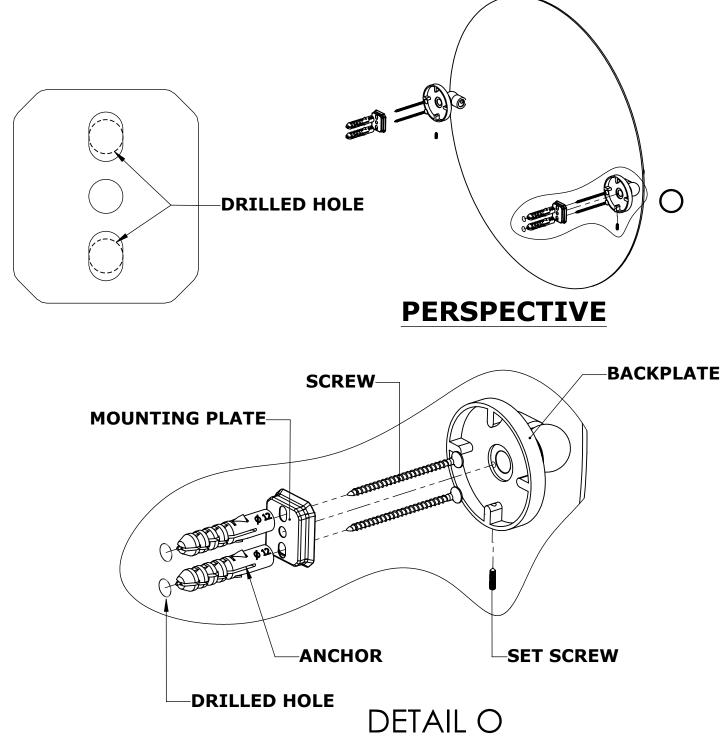

#### Step 1: Drill holes in Wall for screw anchors and attach Mounting Plate to Wall

Determine your desired location for installation and make a mark for the location of the mounting plate. Remove mounting plate from backplate by loosening set screw in backplate as pictured below. Place center hole of mounting plate over mark made above. Make 2 marks where mounting screws will be placed as shown below. Drill hole at each of the marks. (You may substitute other style mounting anchors or screws if desired). Place anchors into the holes made. Place mounting plate over holes and secure to mounting surface using screws as shown below.

### PERSPECTIVE