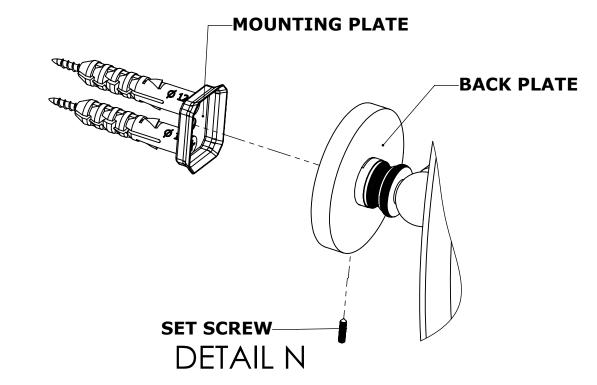

#### Step 2: Attach Bracket to Mounting Plate.

Place bracket on mounting plate and secure by tightening set screw as shown below.