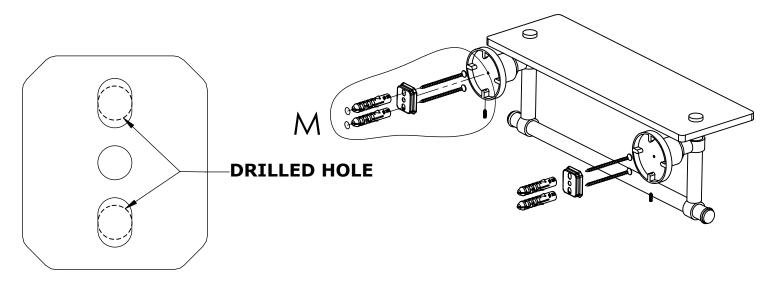

#### Step 1: Drill holes in Wall for screw anchors and attach Mounting Plate to Wall

Determine your desired location for installation and make a mark for the location of the mounting plate. Remove mounting plate from backplate by loosening set screw in backplate as pictured below. Place center hole of mounting plate over mark made above. Make 2 marks where mounting screws will be placed as shown below. Drill hole at each of the marks. (You may substitute other style mounting anchors or screws if desired). Place anchors into the holes made. Place mounting plate over holes and secure to mounting surface using screws as shown below.