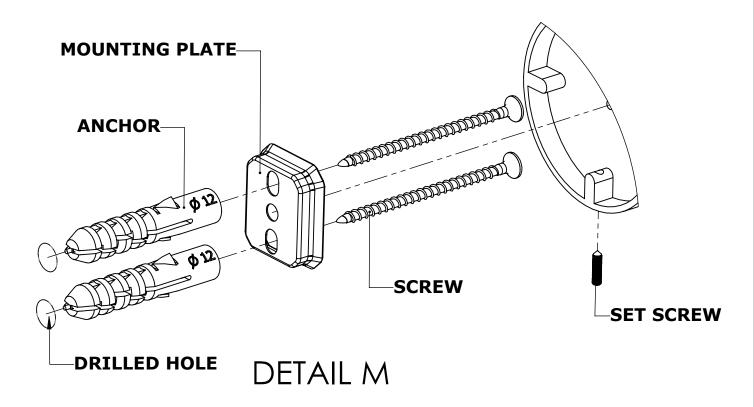

#### Step 1: Drill holes in Wall for screw anchors and attach Mounting Plate to Wall

Determine your desired location for installation and make a mark for the location of the mounting plate. Remove mounting plate from backplate by loosening set screw in backplate as pictured below. Place center hole of mounting plate over mark made above. Make 2 marks where mounting screws will be placed as shown below. Drill hole at each of the marks. (You may substitute other style mounting anchors or screws if desired). Place anchors into the holes made. Place mounting plate over holes and secure to mounting surface using screws as shown below.