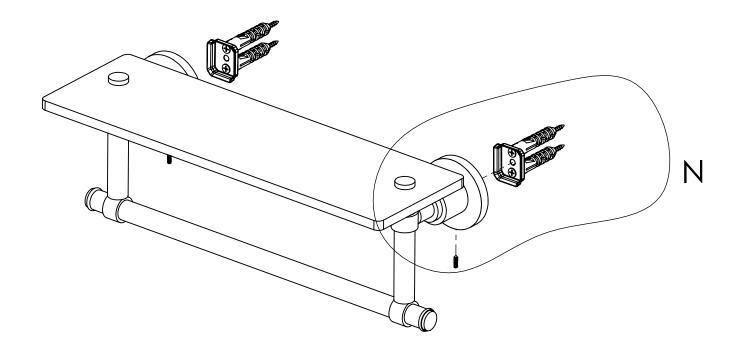

#### Step 2: Attach Bracket to Mounting Plate.

Place bracket on mounting plate and secure by tightening set screw as shown below.