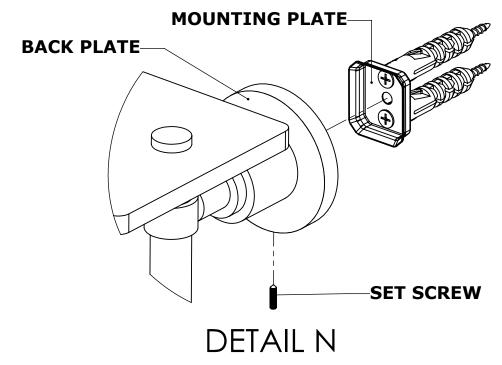

#### Step 2: Attach Bracket to Mounting Plate.

Place bracket on mounting plate and secure by tightening set screw as shown below.