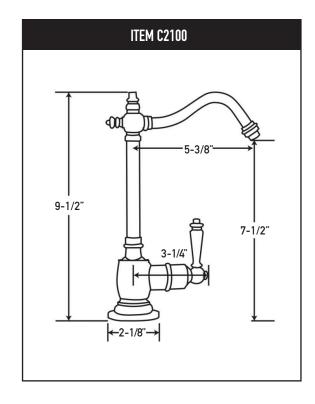

## 2100 SERIES FILTRATION FAUCETS TRADITIONAL HOOK SPOUT - COLD ONLY

2100 Series - Cold Only
Available in Three Finishes - Chrome (CH), Brushed Nickel (BN), Polished Nickel (PN)

For Use with BTI Aqua-Solutions Filtration System
Provides Filtered Water On Demand
Solid Brass Construction • Insulated Spout • Spout Swivels 360 Degrees
Quarter-Turn Ceramic Disk Cartridges • Flow Rate 1.1 – 1.4 GPM
ADA Compliant Lever Handles • Decorative Spout with 5-3/8" Reach
Compatible with Reverse Osmosis Filtration Systems
Decorative Base Plate with Rubber O-Ring Levels Faucet on Uneven Countertops

Max Counter Thickness 2"
Recommended Installation Hole:

Cold Only 3/4 to 1" Hot Only 1-3/8" Hot & Cold 1-3/8"