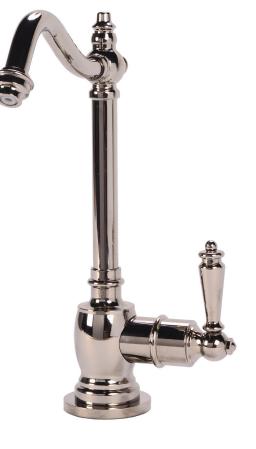

## 2100 SERIES FILTRATION FAUCETS TRADITIONAL HOOK SPOUT - COLD ONLY

2100 Series - Cold Only
Available in Three Finishes - Chrome (CH), Brushed Nickel (BN), Polished Nickel (PN)

For Use with BTI Aqua-Solutions Filtration System
Provides Filtered Water On Demand
Solid Brass Construction • Insulated Spout • Spout Swivels 360 Degrees
Quarter-Turn Ceramic Disk Cartridges • Flow Rate 1.1 – 1.4 GPM
ADA Compliant Lever Handles • Decorative Spout with 5-3/8" Reach
Compatible with Reverse Osmosis Filtration Systems
Decorative Base Plate with Rubber O-Ring Levels Faucet on Uneven Countertops