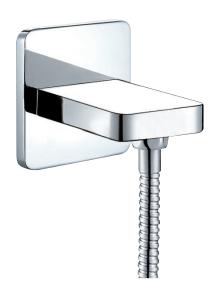

Specs Sheet Fiche technique

### **ARONA #33SD31C**

Square Shower Design – 3 outlets Système de douche design carré – 3 sorties



.99 Chrome







#### #6007

6" ceiling arm with square flange





1/2" Male NPT inlet Sliding flange





## Kuky #6063

Square with rounded corners rain head





15 mm in thickness Easy clean nozzles ABS chrome plated 2.5 GPM (9.5 L/min.)





#### **#75117**

Shower rail kit





Includes bar, hose and hand shower Single spray hand shower Easy clean nozzles 2 GPM (7.5 L/min.)





#### Lina #6029

Wall supply elbow





1/2" male NPT inlet Easy slide installation





# Kuky #6048

Flush mount body spray





Directional head Easy clean nozzles 1.5 GPM (5.7 L/min.)