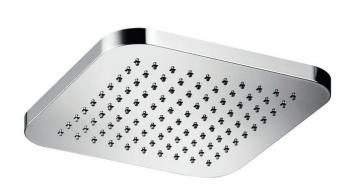

## Kuky #6063

Square with rounded corners rain head

15 mm in thickness Easy clean nozzles ABS chrome plated 2.5 GPM (9.5 L/min.)