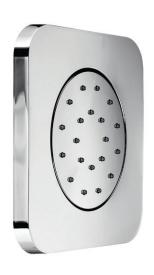

# Kuky #6048

Flush mount body spray

Directional head Easy clean nozzles 1.5 GPM (5.7 L/min.)