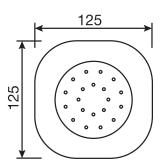

# Kuky #6048

Flush mount body spray

Directional head Easy clean nozzles 1.5 GPM (5.7 L/min.)