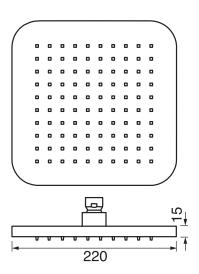

## Kuky #6063

Square with rounded corners rain head

15 mm in thickness Easy clean nozzles ABS chrome plated 2.5 GPM (9.5 L/min.)