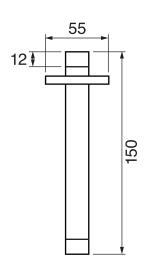

Specs Sheet Fiche technique

### **ARONA #33SD31C**

Square Shower Design – 3 outlets Système de douche design carré – 3 sorties



.99 Chrome







#### #6007

6" ceiling arm with square flange





1/2" Male NPT inlet Sliding flange





## Kuky #6063

Square with rounded corners rain head





15 mm in thickness Easy clean nozzles ABS chrome plated 2.5 GPM (9.5 L/min.)





#### **#75117**

Shower rail kit





Includes bar, hose and hand shower Single spray hand shower Easy clean nozzles 2 GPM (7.5 L/min.)





#### Lina #6029

Wall supply elbow





1/2" male NPT inlet Easy slide installation





# Kuky #6048

Flush mount body spray





Directional head Easy clean nozzles 1.5 GPM (5.7 L/min.)