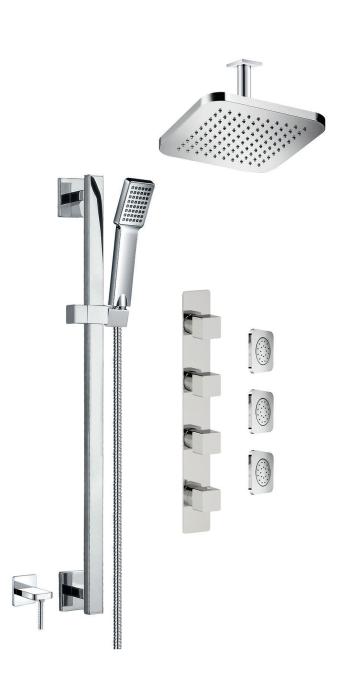

### **ARONA #33SD31C**

Square Shower Design – 3 outlets Système de douche design carré – 3 sorties

.99 Chrome

## Kuky #6063

Square with rounded corners rain head

15 mm in thickness Easy clean nozzles ABS chrome plated 2.5 GPM (9.5 L/min.)

#### **#75117**

Shower rail kit

Includes bar, hose and hand shower Single spray hand shower Easy clean nozzles 2 GPM (7.5 L/min.)

# Kuky #6048

Flush mount body spray

Directional head Easy clean nozzles 1.5 GPM (5.7 L/min.)