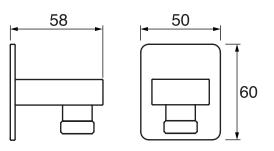

Specs Sheet Fiche technique

### **ARONA #33SD31C**

Square Shower Design – 3 outlets Système de douche design carré – 3 sorties



.99 Chrome







#### #6007

6" ceiling arm with square flange





1/2" Male NPT inlet Sliding flange





## Kuky #6063

Square with rounded corners rain head





15 mm in thickness Easy clean nozzles ABS chrome plated 2.5 GPM (9.5 L/min.)





#### **#75117**

Shower rail kit





Includes bar, hose and hand shower Single spray hand shower Easy clean nozzles 2 GPM (7.5 L/min.)





#### Lina #6029

Wall supply elbow





1/2" male NPT inlet Easy slide installation





# Kuky #6048

Flush mount body spray





Directional head Easy clean nozzles 1.5 GPM (5.7 L/min.)