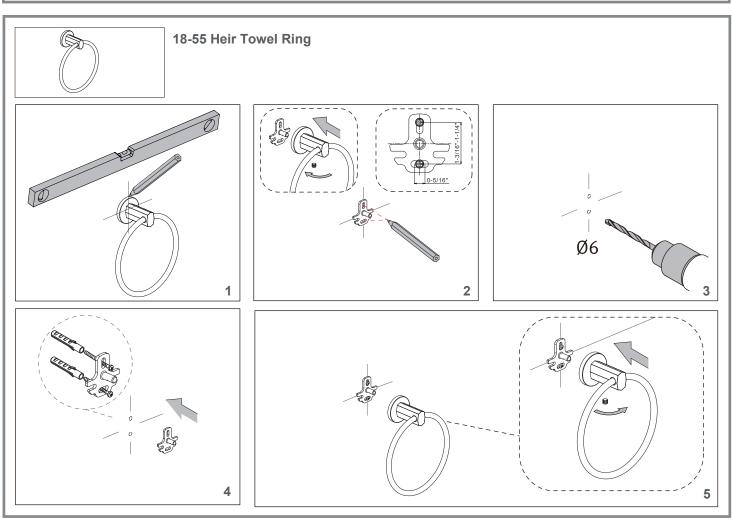

### 2 Installation

Check that there are no concealed water pipes or electrical cables before drilling into the wall. The product should be installed by a professional, following the recommended installation. Before beginning installation, check for any damage that may have occurred during transport. **Note: Damage claims cannot be made during or after installation.** 