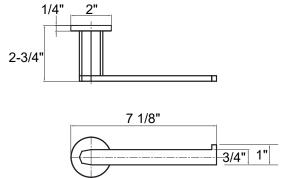

#### 1 Dimensions

2-1/4"
1/4"
2"

Heir Towel Ring 18-55

Heir Robe Hook 18-51

Heir 24" Towel Bar 18-66

Heir Paper Holder 18-58