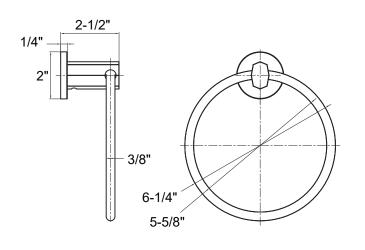

#### 1 Dimensions

2-1/4"
1/4"
2"

Heir Towel Ring 18-55

Heir Robe Hook 18-51

Heir 24" Towel Bar 18-66

Heir Paper Holder 18-58