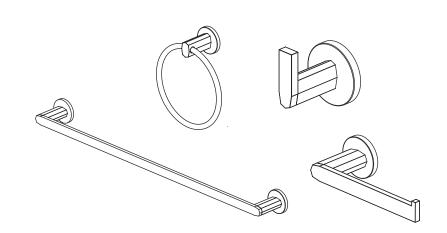

Heir Robe Hook 18-51 Heir Towel Ring 18-55 Heir Paper Holder 18-58 Heir 24" Towel Bar 18-66

#### 1 Dimensions

2-1/4"
1/4"
2"

Heir Towel Ring 18-55

Heir Robe Hook 18-51

Heir 24" Towel Bar 18-66

Heir Paper Holder 18-58