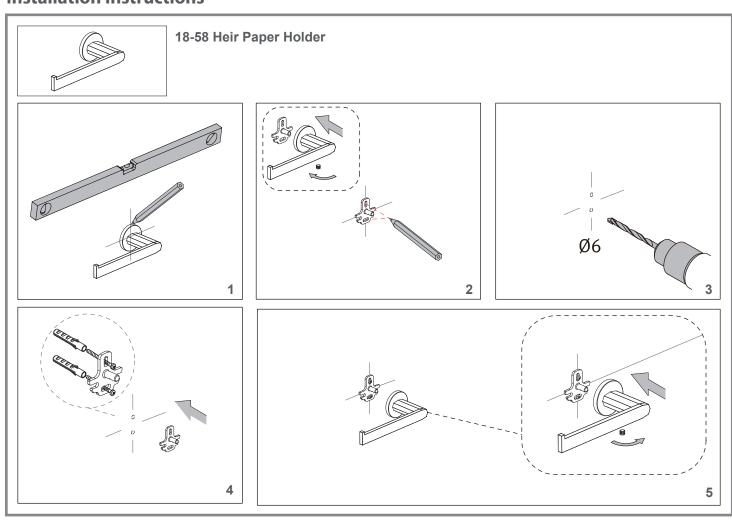

### 2 Installation

Check that there are no concealed water pipes or electrical cables before drilling into the wall. The product should be installed by a professional, following the recommended installation. Before beginning installation, check for any damage that may have occurred during transport. **Note: Damage claims cannot be made during or after installation.** 