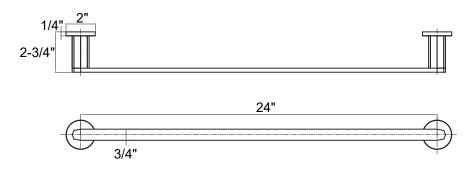

#### 1 Dimensions

2-1/4"
1/4"
2"

Heir Towel Ring 18-55

Heir Robe Hook 18-51

Heir 24" Towel Bar 18-66

Heir Paper Holder 18-58