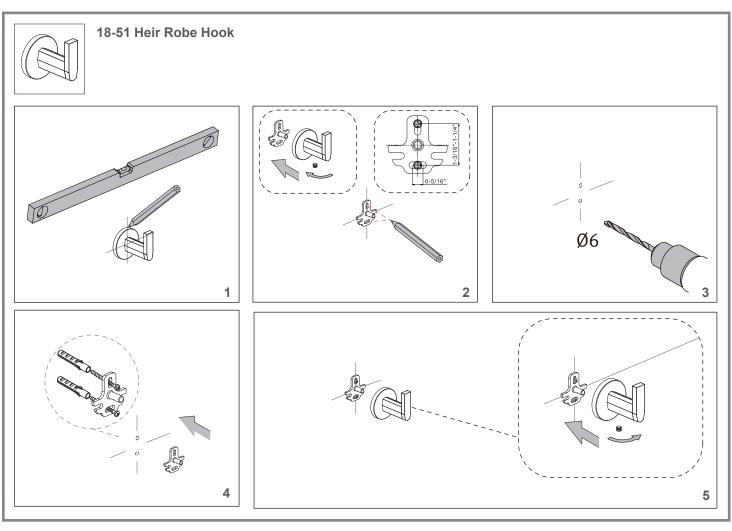

### 2 Installation

Check that there are no concealed water pipes or electrical cables before drilling into the wall. The product should be installed by a professional, following the recommended installation. Before beginning installation, check for any damage that may have occurred during transport. **Note: Damage claims cannot be made during or after installation.** 