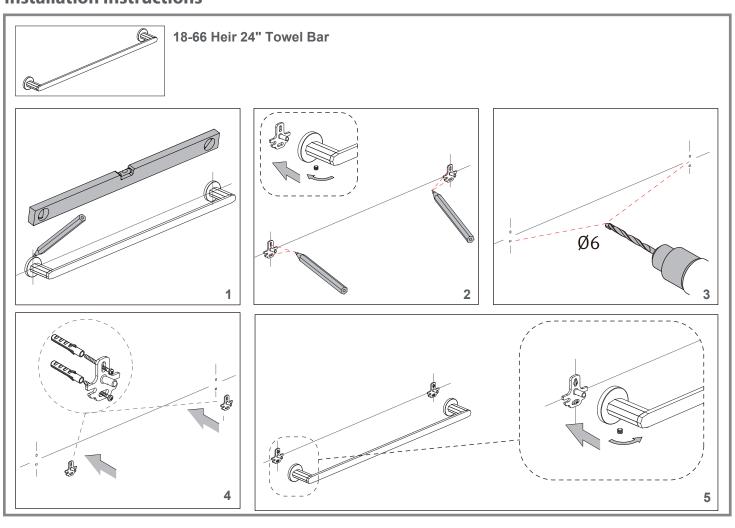

### 2 Installation

Check that there are no concealed water pipes or electrical cables before drilling into the wall. The product should be installed by a professional, following the recommended installation. Before beginning installation, check for any damage that may have occurred during transport. **Note: Damage claims cannot be made during or after installation.** 