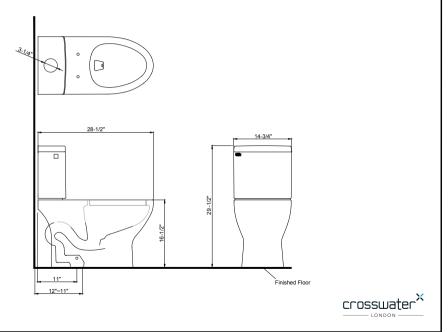

# **SPECIFICATIONS**

| Color            | White                                        |
|------------------|----------------------------------------------|
| Length           | 28-1/2"                                      |
| Width            | 14-3/4"                                      |
| Height           | 29-1/2"                                      |
| Bowl rim height  | 16-1/2"                                      |
| Flush type       | Single flush 1.28 GPF (4.8 LPF)              |
| Rough-in         | 12"                                          |
| Trapwaytype      | Concealed                                    |
| Trap diameter    | 2-3/16"                                      |
| Seat             | Included (US-SEATP3)                         |
| Seat hole spread | 5-1/2"                                       |
| Material         | Vitreous china                               |
| Netweight        | Bowl 78.2 lbs/35.5 kg, Tank 24.9 lbs/11.3 kg |
| IAPMO            | Yes                                          |
| WaterSense       | Yes                                          |
|                  |                                              |