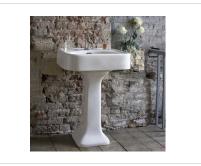

## ARCADE 24" PEDESTAL BASIN

Arcade 24" Single-hole Pedestal Basin

## **FEATURES**

• Drawing on Belle Epoque styling, Arcade speaks to strong form and graceful lines to tell a story of refined elegance

- Set includes undrilled, single-hole or three-hole basin and pedestal base
- Made of fireclay
- Includes both polished chrome and polished nickel overflow covers
- Size: 23-1/4" W x 20-1/2" D x 34-1/2" H