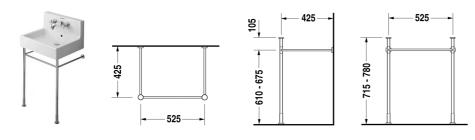

## Vero Metal console # 0030631000

| Metal console                                                                                                                   | Dimension              | Weight | Order number |
|---------------------------------------------------------------------------------------------------------------------------------|------------------------|--------|--------------|
| height adjustable +2", for washbasin # 045360, 045460,<br>235060                                                                |                        |        |              |
|                                                                                                                                 |                        |        |              |
| Colors                                                                                                                          |                        |        |              |
| 10 Chrome                                                                                                                       |                        |        |              |
| Variant                                                                                                                         |                        |        |              |
|                                                                                                                                 |                        | 6.2 lb | 0030631000   |
|                                                                                                                                 |                        |        |              |
| Suitable products                                                                                                               |                        |        |              |
| Furniture washbasin with tap platform, hardware included, wall-mounted, 23 5/8" x 18 1/4" Inch                                  | 23 5/8" x 18 1/4" Inch |        | 045460       |
| Washbasin with overflow, with back panel, wall-mounted, for<br>wall tap, hardware included, cUPC listed, 23 5/8" x 18 1/2" Inch | 23 5/8" x 18 1/2" Inch |        | 045360       |
|                                                                                                                                 |                        |        |              |

All drawings contain the necessary measurements which are subject to standard tolerances. They are stated in inch & mm and are nonbinding. Exact measurements, in particular for customized installation scenarios, can only be taken from the finished ceramic piece.