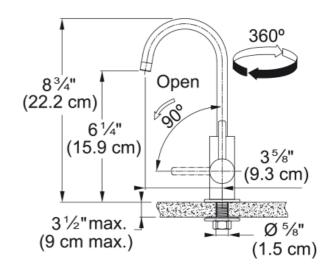

## Eos Neo Cold Filtered - EOS-FW-GLD | 120.0685.377

| Technical Data Aspect        |                     |
|------------------------------|---------------------|
|                              |                     |
| Color                        | Champagne gold      |
| Type of material             | Stainless steel 304 |
| Product Dimensions           |                     |
| Faucet hole diameter         | 31,75 mm            |
| Cartridge dimension          | 12 70 mm            |
| Installation                 |                     |
| Mounting type                | Shank               |
| Water supply hose connection | 3/8"                |
| Water supply hose length     | 1524 mm             |
| Product specifications       |                     |
| Pressure                     | High pressure       |
| Faucet type                  | Swivel spout        |
| Faucet operation             | Side lever          |
| Faucet rotation              | 360°                |
| Product identification       |                     |
| Product brand                | FRANKE              |
| Product family               | None                |
| Collection                   | Fos Neo             |
| Features                     |                     |
| Water saving feature         | No                  |
| Type of aerator              | Laminar             |
| Little butler type           | Chilling tank       |
| Little butler type           | Water filtration    |
|                              |                     |