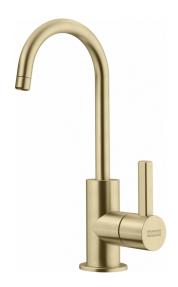

## Eos Neo Cold Filtered - EOS-FW-GLD | 120.0685.377

| Technical Data Aspect        |                     |
|------------------------------|---------------------|
|                              |                     |
| Color                        | Champagne gold      |
| Type of material             | Stainless steel 304 |
| Product Dimensions           |                     |
| Faucet hole diameter         | 31,75 mm            |
| Cartridge dimension          | 12 70 mm            |
| Installation                 |                     |
| Mounting type                | Shank               |
| Water supply hose connection | 3/8"                |
| Water supply hose length     | 1524 mm             |
| Product specifications       |                     |
| Pressure                     | High pressure       |
| Faucet type                  | Swivel spout        |
| Faucet operation             | Side lever          |
| Faucet rotation              | 360°                |
| Product identification       |                     |
| Product brand                | FRANKE              |
| Product family               | None                |
| Collection                   | Fos Neo             |
| Features                     |                     |
| Water saving feature         | No                  |
| Type of aerator              | Laminar             |
| Little butler type           | Chilling tank       |
| Little butler type           | Water filtration    |
|                              |                     |