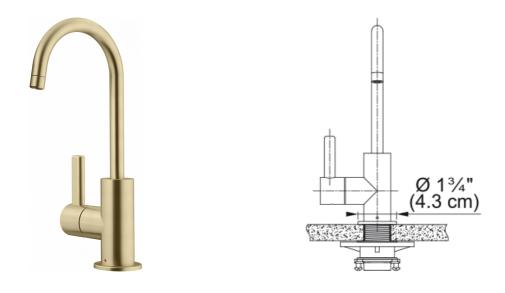

## Eos Neo Hot Filtered - EOS-HO-GLD | 119.0685.378

| Technical Data               |                     |
|------------------------------|---------------------|
| Aspect                       |                     |
| Spout type                   | J - spout           |
| Color                        | Champagne gold      |
| Type of material             | Stainless steel 304 |
| Product Dimensions           |                     |
| Faucet hole diameter         | 31,75 mm            |
| Cartridge dimension          | 12,70 mm            |
| Installation                 |                     |
| Mounting type                | Shank               |
| Water supply hose connection | 3/8"                |
| Water supply hose length     | 1524 mm             |
| Product specifications       |                     |
| Pressure                     | High pressure       |
| Faucet type                  | Swivel spout        |
| Faucet operation             | Side lever          |
| Faucet rotation              | 360°                |
| Product identification       |                     |
| Product brand                | FRANKE              |
| Product family               | None                |
| Collection                   | Eos Neo             |
| Features                     |                     |
| Water saving feature         | No                  |
| Type of aerator              | Laminar             |
| Little butler type           | Heating tank        |
| Little butler type           | Water filtration    |