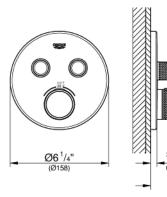

## Standard Specification:

- Required rough-in-set sold separately (GROHE Rapido SmartBox 35 601 000)
- Metal wall escutcheon with **GROHE QuickFix** (covered escutcheon and shaft sealing, covered fixing), 6° angle adjustable
- 3/8" (10 mm) thin profile escutcheon
- GROHE StarLight finish
- SmartControl push for ON-OFF, turn for volume adjustment from EcoJoy to Full Flow
- Includes various icons to customize push buttons
- **GROHE TurboStat** Compact cartridge with wax thermoelement
- GROHE SafeStop safety button at 100°F/38°C
- Built-in check valve with dirt strainer
- Multiple outlets can be run simultaneously
- Maximum flow performance combined: 7.7gpm (29L/min)
- @ 43.5 psi (3 bar)
- Optional flow reducer for CALGreen compliance included