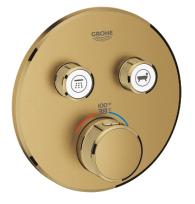

## GROHTHERM SMARTCONTROL Dual Function Thermostatic Trim with Control Module MODEL # 29137GN0

(43)

## Product Description: GROHTHERM SMARTCONTROL Dual Function Thermostatic Trim with Control Module

## Standard Specification:

- Required rough-in-set sold separately (GROHE Rapido SmartBox 35 601 000)
- Metal wall escutcheon with **GROHE QuickFix** (covered escutcheon and shaft sealing, covered fixing), 6° angle adjustable
- 3/8" (10 mm) thin profile escutcheon
- GROHE StarLight finish
- SmartControl push for ON-OFF, turn for volume adjustment from EcoJoy to Full Flow
- Includes various icons to customize push buttons
- **GROHE TurboStat** Compact cartridge with wax thermoelement
- GROHE SafeStop safety button at 100°F/38°C
- Built-in check valve with dirt strainer
- Multiple outlets can be run simultaneously
- Maximum flow performance combined: 7.7gpm (29L/min)
- @ 43.5 psi (3 bar)
- Optional flow reducer for CALGreen compliance included

Color: 29137GN0 Brushed cool sunrise