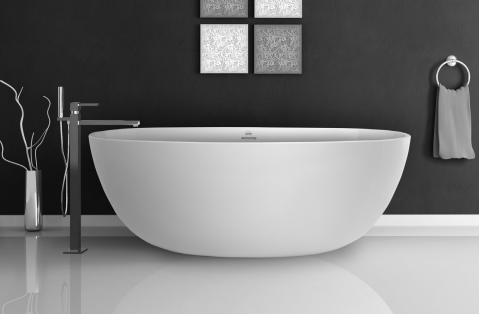

60 Pounds

#### BACK SLOPE

• 28°

#### MATERIAL

• Hydroluxe Solid Surface

#### STANDARD COLORS

• White, Biscuit, Bone

#### PREMIUM COLORS

• Red, Black, Graphite

#### FINISH

• Matte, Polished, Two-Tone

#### WARRANTY

• 10 years







### CODES AND COMPLIANCES

Massachusetts code File no: P1-0614-491



HYDRO SYSTEMS Family Owned And Operated Since 1978 29132 Avenue Paine. Valencia, CA, 91355 661.775.0686 | hydrosystem.com

All specifications and options subject to change without notice please contact a hydro systems representative for more information.

 $\Sigma$ 

# OPTIONS (more information available on our website)

- Air System •
  - Blower and Control Panel must be remotely located
  - Electrical Requirments 1 15 AMP dedicated GFI
- Remote Control for Air System
- Tower