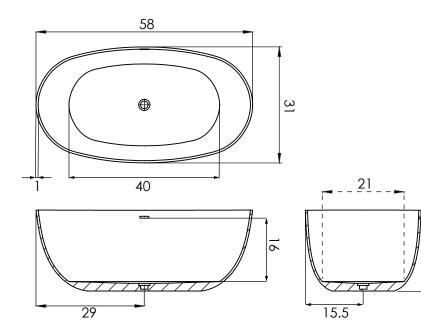

#### AVAILABLE SIZES

• 58.31.21

#### WATER CAPACITY

• 65 Gallons

#### WEIGHT

• 260 Pounds

#### BACK SLOPE

• 28°