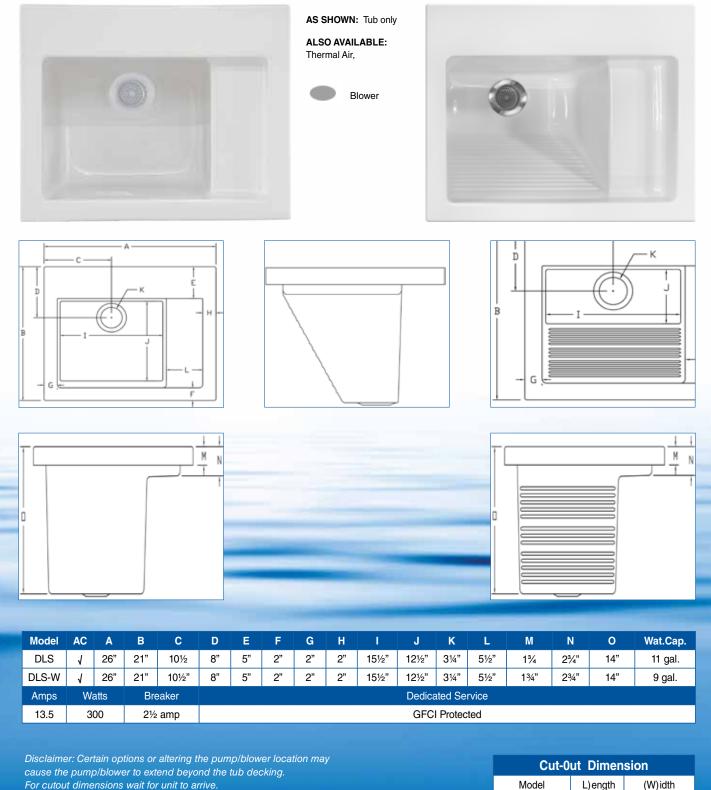

Available Size:

26"L x 21"W x 14"D 7½ Gallons

### Acrylic Tub – construction features

**Acrylic** models finished in 1/8" thick layer of deep lustrous acrylic.

**Extra thick** reinforced fiberglass. **Pre-wired** pump on pump platform

(standard pump location only) Micro Edge Trim Integral E-Z Level platform facilitates installation.

Non-skid bottom.

Thermal Air Systems – include:

Soft Touch Control Panel Variable Speed Blower

Automatic Purge Cycle

## Hydro Systems - Options:

Available as Tub only, Thermal Air Microban Antibacterial Protection Extra High Density Fiberglass Hydro Coat Hydro Express quick ship

# **Delicate Touch Sink**

All specifications subject to change without notice.

| Cut-0ut Dimension |         |         |
|-------------------|---------|---------|
| Model             | L)ength | (W)idth |
| DLS               | 26"     | 21"     |