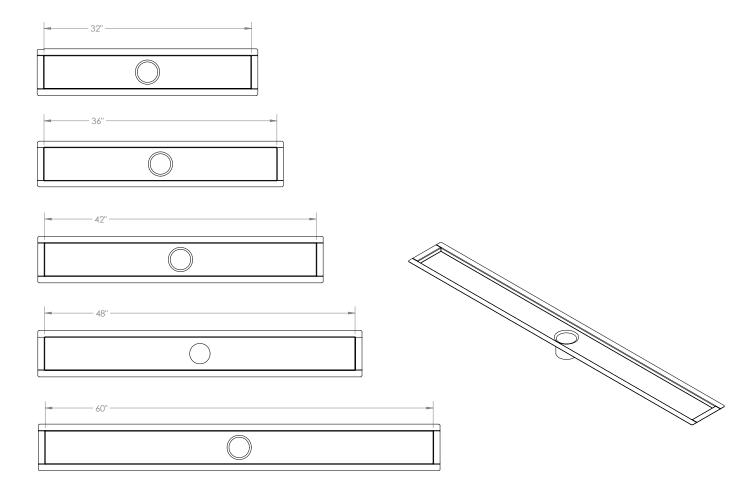

## Models (overall dimensions):

- FC 12532: 34 1/8" L x 7 1/8" W x 4" H
- FC 12536: 38 1/8" L x 7 1/8" W x 4" H
- FC 12542: 44 1/8" L x 7 1/8" W x 4" H
- FC 12548: 50 1/8" L x 7 1/8" W x 4" H
- FC 12560: 62 1/8" L x 7 1/8" W x 4" H
- FC 12560: 62 1/8" L x 4 1/2" W x 4" H