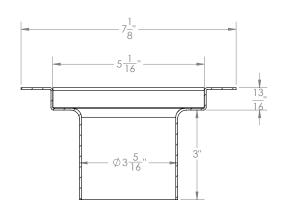

## FC 125:

- Stainless steel flanged channel for FF 125 Series
- Fixed Length NOT Site Sizable™
- Compatible with liquid / fabric waterproofing
- 3" High Flow No-hub outlet

connection via rubber coupling (not included with channel)

## Models (overall dimensions):

- FC 12532: 34 1/8" L x 7 1/8" W x 4" H
- FC 12536: 38 1/8" L x 7 1/8" W x 4" H
- FC 12542: 44 1/8" L x 7 1/8" W x 4" H
- FC 12548: 50 1/8" L x 7 1/8" W x 4" H
- FC 12560: 62 1/8" L x 7 1/8" W x 4" H
- FC 12560: 62 1/8" L x 4 1/2" W x 4" H