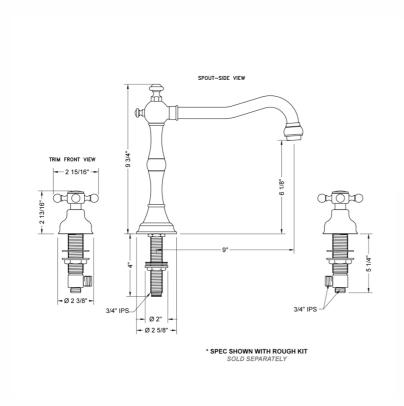

Chrome (PCH)   | Satin Chrome (SC)       | Bronze Umber (BU)     |
|-------------------------|-------------------------|-----------------------|
| Satin Nickel (SN)       | Pewter (PEW)            | Caramel Bronze (CB)   |
| Polished Nickel (PN)    | Antique Brass (AB)      | Antique Copper (ACU)  |
| Oil-Rubbed Bronze (ORB) | Polished Brass (PB)     | Polished Copper (PCU) |
| Vintage Bronze (VB)     | Satin Brass (SB)        | Rose Gold (RG)        |
| Matte Black (MBK)       | Satin Gold (SG)         | Polished Gold (PG)    |
| Black Nickel (BKN)      | Bombay Gold (BG)        | Jewelers Gold (JG)    |
| Europa Bronze (EB)      | White (WH)              | Sedona Beige (SDB)    |
| Tristan Brass (TB)      | Unlacquered Brass (ULB) | Satin Cooper (SCU)    |

#### SPECIFICATION DRAWING:



#### **AVAILABLE HANDLES:**