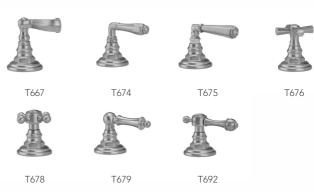

(SC)       | Bronze Umber (BU)     |
|-------------------------|-------------------------|-----------------------|
| Satin Nickel (SN)       | Pewter (PEW)            | Caramel Bronze (CB)   |
| Polished Nickel (PN)    | Antique Brass (AB)      | Antique Copper (ACU)  |
| Oil-Rubbed Bronze (ORB) | Polished Brass (PB)     | Polished Copper (PCU) |
| Vintage Bronze (VB)     | Satin Brass (SB)        | Rose Gold (RG)        |
| Matte Black (MBK)       | Satin Gold (SG)         | Polished Gold (PG)    |
| Black Nickel (BKN)      | Bombay Gold (BG)        | Jewelers Gold (JG)    |
| Europa Bronze (EB)      | White (WH)              | Sedona Beige (SDB)    |
| Tristan Brass (TB)      | Unlacquered Brass (ULB) | Satin Cooper (SCU)    |

#### SPECIFICATION DRAWING:



#### **AVAILABLE HANDLES:**