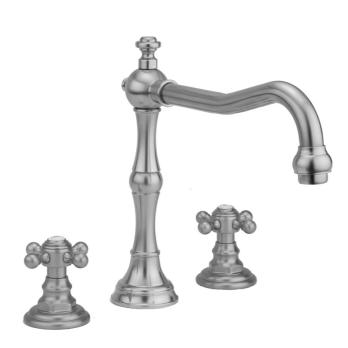

# Roaring 20's Roman Tub Set with Ball Cross Handles

### **FEATURES:**

- All brass roman deck mount tub set trim
- Quick connect/disconnect spout
- Swivel Spout includes full flow aerator
- Spout Hole Size Min-Max: 1 <sup>1</sup>/<sub>4</sub>" 1 <sup>3</sup>/<sub>8</sub>"
  Valve Hole Size Min-Max: 1 <sup>1</sup>/<sub>4</sub>" 1 <sup>3</sup>/<sub>8</sub>"
- Both standard metal & porcelain buttons are included for
- Requires J-6910 rough in kit