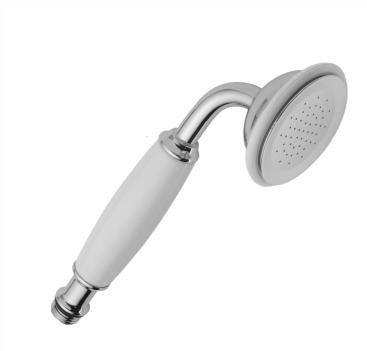

# Sunburst Handshower- 1.75 GPM Model #: B200-1.75-

### FEATURES:

- Brass single function handshower
- $1/_2$ " IPS male threads
- Removable white protective rings included (non functional)
- Comfortable balanced feel
- Traditional decorative design
- White ABS handle cover