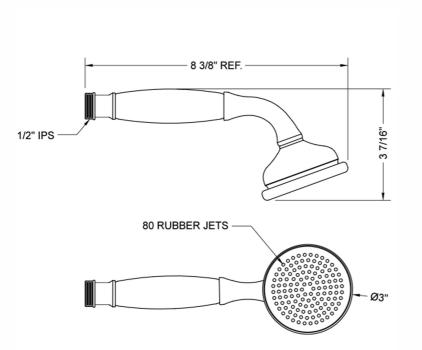

tion handshower
- $1/_2$ " IPS male threads
- Removable white protective rings included (non functional)
- Comfortable balanced feel
- Traditional decorative design
- White ABS handle cover

#### **AVAILABLE FINISHES:**

| Polished Chrome (PCH)   | S |
|-------------------------|---|
| Satin Nickel (SN)       | Ρ |
| Polished Nickel (PN)    | A |
| Oil-Rubbed Bronze (ORB) | Ρ |
| Vintage Bronze (VB)     | S |
| Matte Black (MBK)       | S |
| Black Nickel (BKN)      | U |
|                         |   |

Satin Chrome (SC) Pewter (PEW) Antique Brass (AB) Polished Brass (PB) Satin Brass (SB) Satin Gold (SG) Unlacquered Brass (ULB)

Bronze Umber (BU) Caramel Bronze (CB) Antique Copper (ACU) Polished Copper (PCU) Rose Gold (RG) Polished Gold (PG) Satin Cooper (SCU)

## SPECIFICATION DRAWING:



#### **SPRAY PATTERNS:**