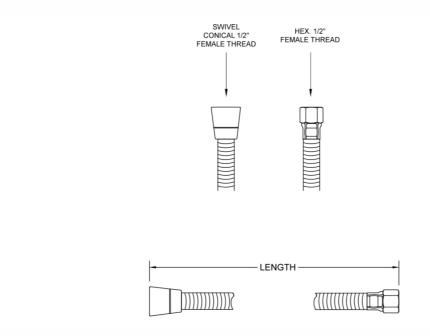

## **FEATURES:**

- Double spiral brass handshower hose
- 1/2" Female threads
- Brass hex nut is on one end of the hose, and a brass conical nut to hold the handshower is on the other end
- Attach handshower to conical end of hose
- Swivel conical end nut eliminates kinks & twisting
- For luxury shower units

## **SPECIFICATION DRAWING:**

|          | DOUBLE SPIRAL BRASS HOSE     |        |
|----------|------------------------------|--------|
| PART#    | DESCRIPTION                  | LENGTH |
| DSW-3060 | DOUBLE SPIRAL BRASS HOSE 60" | 60"    |
| DSW-3079 | DOUBLE SPIRAL BRASS HOSE 79" | 79"    |