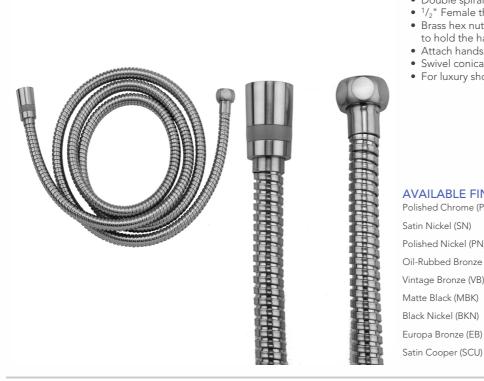

## 79" Swivel Double Spiral Brass Hose

Model #: DSW-3079-

## **FEATURES:**

- Double spiral brass handshower hose
- 1/2" Female threads
- Brass hex nut is on one end of the hose, and a brass conical nut to hold the handshower is on the other end
- Attach handshower to conical end of hose
- Swivel conical end nut eliminates kinks & twisting
- For luxury shower units

## **AVAILABLE FINISHES:**

| Polished Chrome (PCH)   | Satin Chrome (SC)   | Bronze Umber (BU)       |
|-------------------------|---------------------|-------------------------|
| Satin Nickel (SN)       | Pewter (PEW)        | Caramel Bronze (CB)     |
| Polished Nickel (PN)    | Antique Brass (AB)  | Antique Copper (ACU)    |
| Oil-Rubbed Bronze (ORB) | Polished Brass (PB) | Polished Copper (PCU)   |
| Vintage Bronze (VB)     | Satin Brass (SB)    | Rose Gold (RG)          |
| Matte Black (MBK)       | Satin Gold (SG)     | Polished Gold (PG)      |
| Black Nickel (BKN)      | Bombay Gold (BG)    | Jewelers Gold (JG)      |
| Europa Bronze (EB)      | Tristan Brass (TB)  | Unlacquered Brass (ULB) |
|                         |                     |                         |