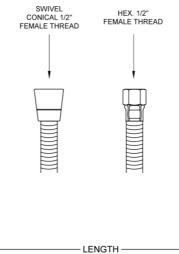

## SPECIFICATION DRAWING:

|   | DOUBLE SPIRAL BRASS HOSE |                              |        |
|---|--------------------------|------------------------------|--------|
|   | PART #                   | DESCRIPTION                  | LENGTH |
| [ | DSW-3060                 | DOUBLE SPIRAL BRASS HOSE 60" | 60"    |
| [ | DSW-3079                 | DOUBLE SPIRAL BRASS HOSE 79" | 79"    |

| LENGTH |
|--------|
|        |
|        |
|        |