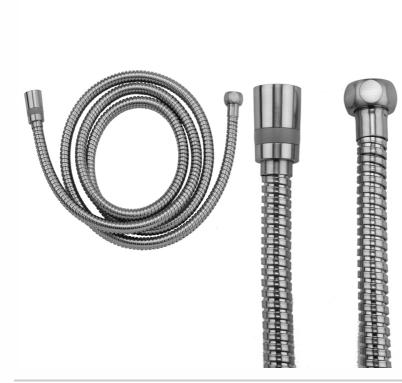

## 60" Swivel Double Spiral Brass Hose Model #:DSW-3060-

## FEATURES:

- Double spiral brass handshower hose
- $1/_2$ " Female threads
- Brass hex nut is on one end of the hose, and a brass conical nut to hold the handshower is on the other end
- Attach handshower to conical end of hose
- Swivel conical end nut eliminates kinks & twisting
- For luxury shower units