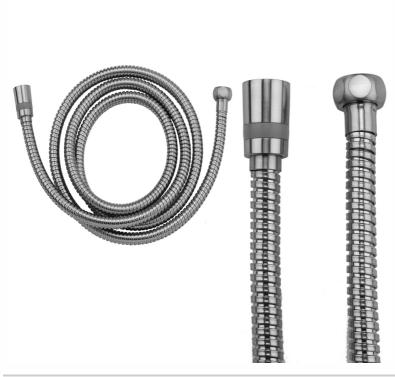

## 79" Swivel Double Spiral Brass Hose

Model #: DSW-3079-

## **FEATURES:**

- Double spiral brass handshower hose
- 1/2" Female threads
- Brass hex nut is on one end of the hose, and a brass conical nut to hold the handshower is on the other end
- Attach handshower to conical end of hose
- Swivel conical end nut eliminates kinks & twisting
- For luxury shower units