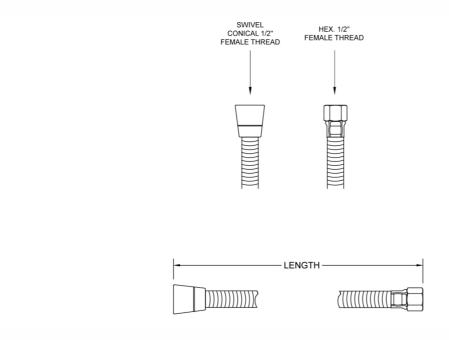

## **FEATURES:**

- Double spiral brass handshower hose
- 1/2" Female threads
- Brass hex nut is on one end of the hose, and a brass conical nut to hold the handshower is on the other end
- Attach handshower to conical end of hose
- Swivel conical end nut eliminates kinks & twisting
- For luxury shower units

## **SPECIFICATION DRAWING:**

|          | DOUBLE SPIRAL BRASS HOSE     |        |  |
|----------|------------------------------|--------|--|
| PART#    | DESCRIPTION                  | LENGTH |  |
| DSW-3060 | DOUBLE SPIRAL BRASS HOSE 60" | 60"    |  |
| DSW-3079 | DOUBLE SPIRAL BRASS HOSE 79" | 79"    |  |