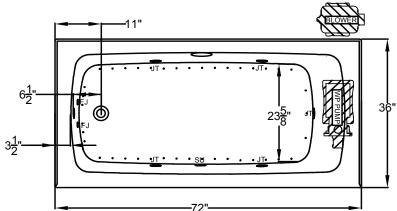

## Designer Collection Specifications KT630-SL/SR Air-Whirlpool

Blower Must Be Remote Mounted

Patents recieved or pending. Note: Dimensional Tolerances: ±1/4"

Drop-in-Hole Size: N/A
Operating Capacity: 50 Gal.
Overflow Capacity: 84 Gal.
Floor Loading / sq.ft.: 52.6 lbs.
Carton Weight: 191 lbs.
Cube: 37.3 ft.<sup>3</sup>