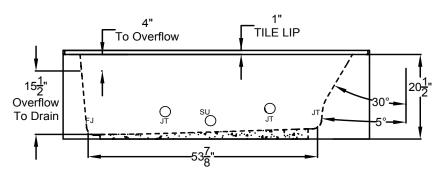

## Designer Collection Specifications KT630-SL/SR Air-Whirlpool

Blower Must Be Remote Mounted

Patents recieved or pending. Note: Dimensional Tolerances: ±1/4"

Drop-in-Hole Size: N/A
Operating Capacity: 50 Gal.
Overflow Capacity: 84 Gal.
Floor Loading / sq.ft.: 52.6 lbs.
Carton Weight: 191 lbs.
Cube: 37.3 ft.<sup>3</sup>