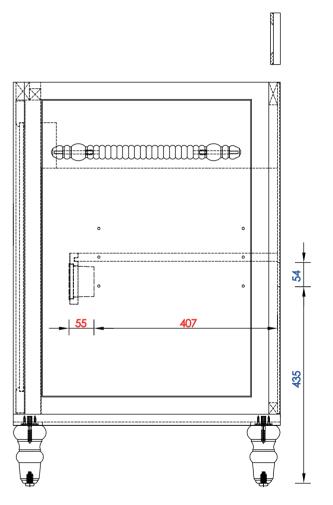

## Coppor Cove Encore Drawer Unit (V48+DU26+V48)

Diagrams with Dimensions page 02 of 03

NOTE ONE: Countertops are not shown in these diagrams. (Cabinet Only)

NOTE TWO: Internal Shelves(Shown) are designed to align with sinks in James Martin's Optional Countertops.

Customer's own countertops and sink may align differently, and modification may be required.

Please consult our website for Countertop Diagrams: www.jamesmartinvanities.com

301-V48-BNM/SL 301-DU26-BNM/SL