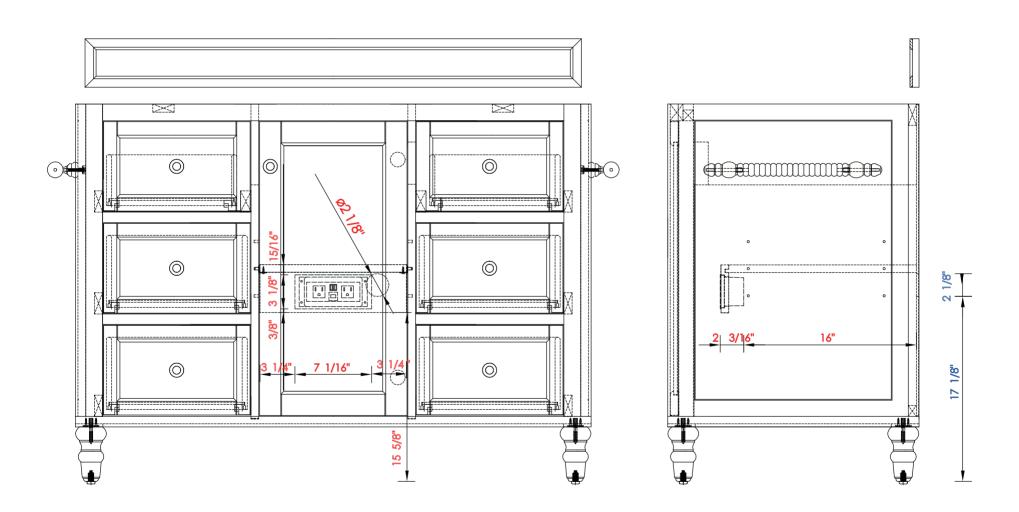

## Coppor Cove Encore Drawer Unit (V48+DU26+V48)

Diagrams with Dimensions page 01 of 03

NOTE ONE: Countertops are not shown in these diagrams. (Cabinet Only)

NOTE TWO: Wood Backsplash (Shown) is designed for the molding detail to align with sinks in James Martin's Optional Countertops.

Customer's own countertops and sinks may align differently, and modification may be required.

301-V48-BNM/SL 301-DU26-BNM/SL