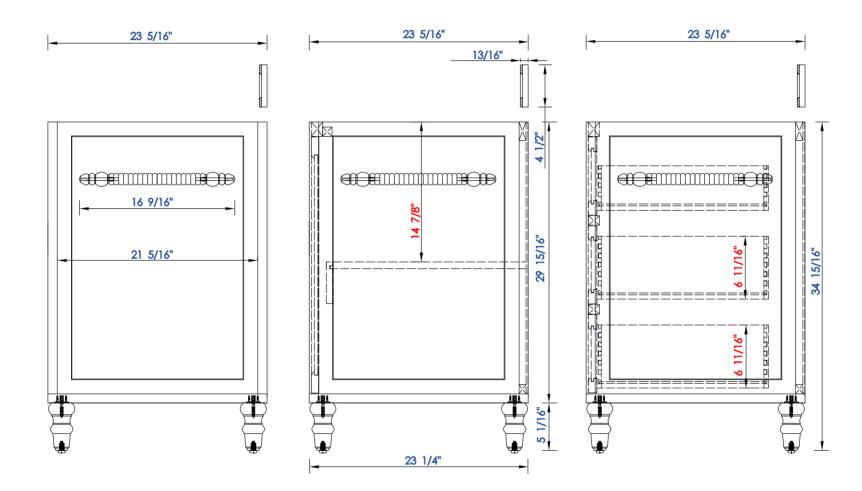

JAMES MARTIN

Copper cove encore 48 " Cabinet

Diagrams with Dimensions page 01 of 01

219 mm

Item Number:

301-V48-BW/SL

JAMES MARTIN

#### **Copper cove encore 1219mm Cabinet**

Diagrams with Dimensions page 01 of 01

1263/16

Item Number:

301-V48-BNM/SL 301-DU26-BNM/SL