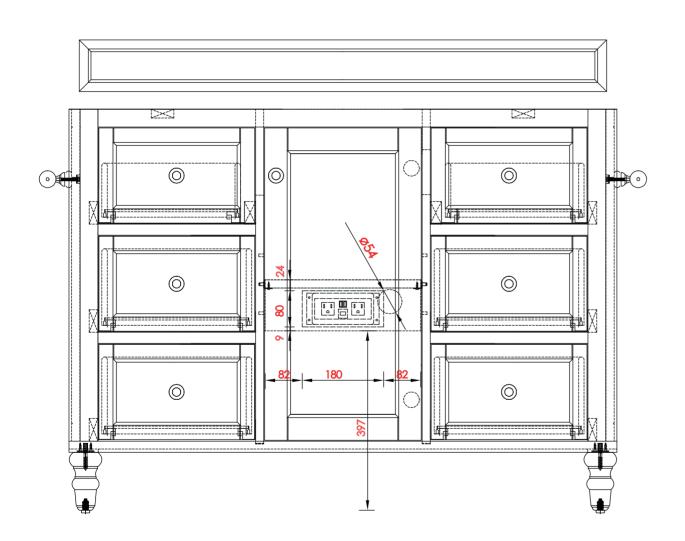

## Coppor Cove Encore Drawer Unit (V48+DU26+V48)

Diagrams with Dimensions page 01 of 03

NOTE ONE: Countertops are not shown in these diagrams. (Cabinet Only)

NOTE TWO: Wood Backsplash (Shown) is designed for the molding detail to align with sinks in James Martin's Optional Countertops.

Customer's own countertops and sinks may align differently, and modification may be required.

Please consult our website for Countertop Diagrams: www.jamesmartinvanities.com

301-V48-BNM/SL 301-DU26-BNM/SL