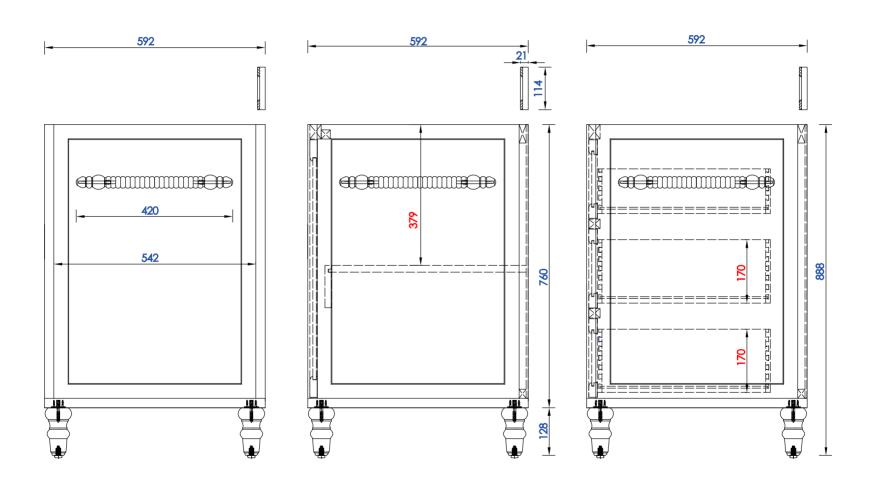

### Coppor Cove Encore Drawer Unit (V48+DU26+V48)

Diagrams with Dimensions page 02 of 03

NOTE ONE: Countertops are not shown in these diagrams. (Cabinet Only)

NOTE TWO: Internal Shelves(Shown) are designed to align with sinks in James Martin's Optional Countertops.

Customer's own countertops and sink may align differently, and modification may be required.

Please consult our website for Countertop Diagrams: www.jamesmartinvanities.com

301-V48-BNM/SL 301-DU26-BNM/SL