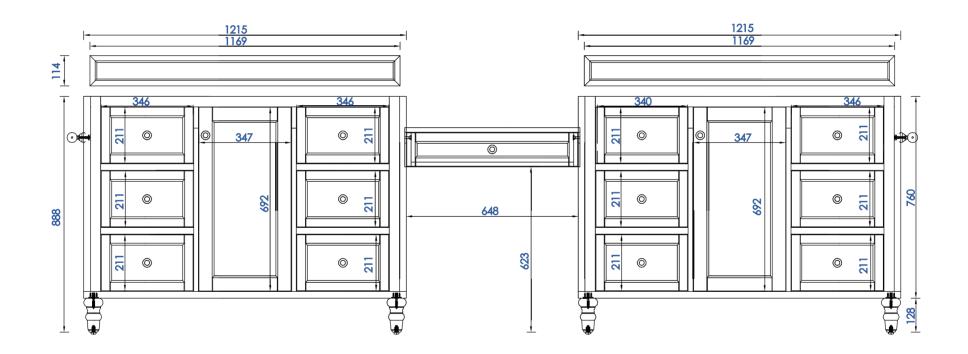

### Coppor Cove Encore Drawer Unit (V48+DU26+V48)

Diagrams with Dimensions page 02 of 03

NOTE ONE: Countertops are not shown in these diagrams. (Cabinet Only)

NOTE TWO: Internal Shelves(Shown) are designed to align with sinks in James Martin's Optional Countertops.

Customer's own countertops and sink may align differently, and modification may be required.

Please consult our website for Countertop Diagrams: www.jamesmartinvanities.com

301-V48-BNM/SL 301-DU26-BNM/SL