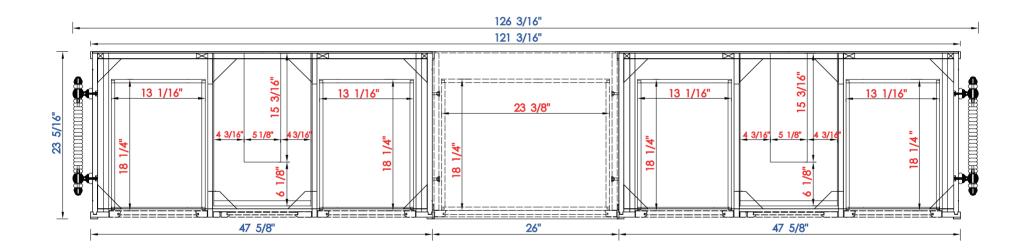

## Coppor Cove Encore Drawer Unit (V48+DU26+V48)

Diagrams with Dimensions page 01 of 03

NOTE ONE: Countertops are not shown in these diagrams. (Cabinet Only)

NOTE TWO: Wood Backsplash (Shown) is designed for the molding detail to align with sinks in James Martin's Optional Countertops.

Customer's own countertops and sinks may align differently, and modification may be required.

301-V48-BNM/SL 301-DU26-BNM/SL