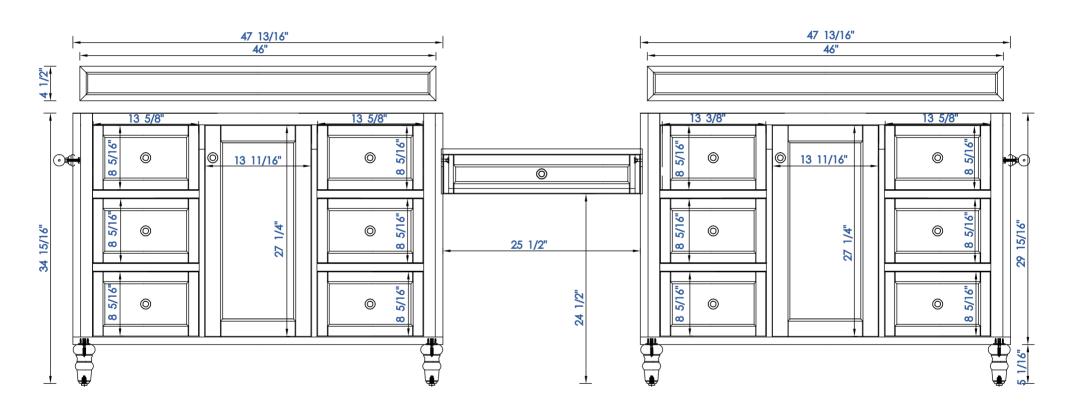

# Coppor Cove Encore Drawer Unit (V48+DU26+V48)

Diagrams with Dimensions page 03 of 03

NOTE ONE: Countertops are not shown in these diagrams. (Cabinet Only)

NOTE TWO: Wood Backsplash (Shown) is designed for the molding detail to align with sinks in James Martin's Optional Countertops.

Customer's own countertops and sinks may align differently,and modification may be required.

Please consult our website for Countertop Diagrams: www.jamesmartinvanities.com

3206 MM

Item Number:

301-V48-BNM/SL 301-DU26-BNM/SL