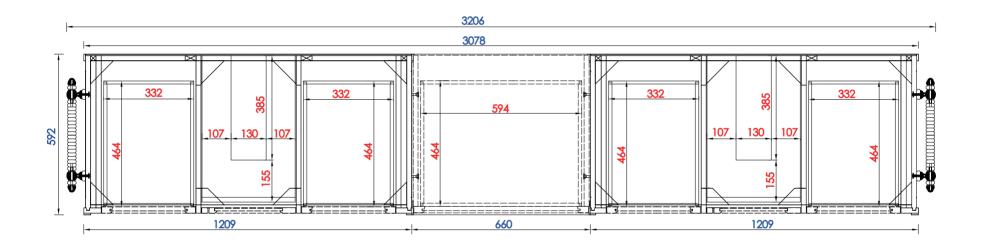

# Coppor Cove Encore Drawer Unit (V48+DU26+V48)

Diagrams with Dimensions page 03 of 03

NOTE ONE: Countertops are not shown in these diagrams. (Cabinet Only)

NOTE TWO: Wood Backsplash (Shown) is designed for the molding detail to align with sinks in James Martin's Optional Countertops.

Customer's own countertops and sinks may align differently,and modification may be required.

Please consult our website for Countertop Diagrams: www.jamesmartinvanities.com

3206 MM

Item Number:

301-V48-BNM/SL 301-DU26-BNM/SL