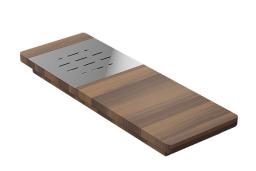

## **Specifications**

Model Collection Compatible bowl dimension (frontto-back)

**Overall dimensions** 

210062

Presentation board, SmartStation 16"

6" × 17 3/8" × 1 1/2"

#### **Features**

- Profiled to sit perfectly on Fira sink accessory ledge, or be used on countertop
- Designed to match with other SmartStation walnut accessories
- Ideal as a presentation board or water station tray
- Made of 1-1/2" thick solid walnut, edge grain construction
- Includes 3 interchangeable stainless steel plates, for different applications
- Treated with penetrating beeswax
- Safe for all food preparation