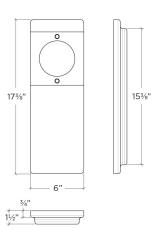

## **Specifications**

Model Collection Compatible bowl dimension (frontto-back)

**Overall dimensions** 

210062

Presentation board, SmartStation 16"

6" × 17 3/8" × 1 1/2"