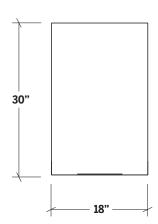

## **Specifications**

 Collection
 Nature

 Width
 18"

 Depth
 15"

Material Stainless Steel 304

Thickness 18 ga Finish Brushed

Nbr doors / drawers 1

Hinges PositionReversibleHandleN/AInstallationWall Mount