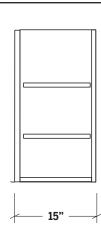

## **Specifications**

 Collection
 Nature

 Width
 18"

 Depth
 15"

Material Stainless Steel 304

Thickness 18 ga Finish Brushed

Nbr doors / drawers 1

Hinges PositionReversibleHandleN/AInstallationWall Mount