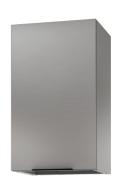

## HR-ESW1830-N | ESSENCE

VERTICAL WALL STORAGE CABINET WITH REVERSIBLE DOOR

## **Features**

- Spacious door cabinet storage ideal for your dinnerware and ustensils.
- Modular system to optimize space and create a personalized outdoor kitchen area.
- Easy to install wall hanging system.
- ESSENCE collection cabinets for a refined and unified look. Elegant brushed finish that matches grills and appliances.
- Soft-close hardware for soft and quiet closing of cabinet door.
- Adjustable shelves (2) included.
- Superior corrosion resistance thanks to commercial grade 18 gauge 304 (18/10) stainless steel.
- Environmentally friendly product made with 100% recyclable stainless steel.
- Modules are delivered fully assembled.
- Proudly designed and made by hand in Canada.