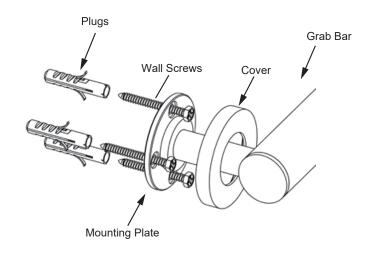

## **GRAB BAR**

AVAILABLE IN: 12"/18"/24"/32"/36"/42" 8289112/9118/9124/9132/9136/9142

A=Plate TOP holes center to center distance B=Plate TOP hole to BOTTOM hole distance C=Plate TOP/BOTTOM holes to MID hole distance