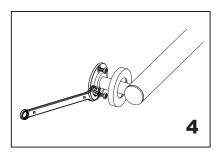

le distance

|              | Sizes (Inches/mm) |           |         |
|--------------|-------------------|-----------|---------|
| Product Code | Α                 | В         | C       |
| 8289112      | 11 3/4" /300      | 1 3/4"/45 | 1″/22.5 |
| 8289118      | 17 3/4"/450       | 1 3/4"/45 | 1"/22.5 |
| 8289124      | 23 5/8"/600       | 1 3/4"/45 | 1"/22.5 |
| 8289132      | 31 1/2"/800       | 1 3/4"/45 | 1"/22.5 |
| 8289136      | 35 1/2"/900       | 1 3/4"/45 | 1"/22.5 |
| 8289142      | 42 1/8"/1070      | 1 3/4"/45 | 1″/22.5 |

Fig.1



Mark (on the wall) locations of plugs through mounting plate using a pencil, refer to Fig.1



Drill 3/16" holes, make sure to keep drill level



Insert plugs into drilled holes, using a hammer to tap the plugs in, be careful not to break tile



Driver bolt nut directly into holes



Tighten the cover on the Mounting plate