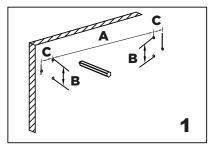

## **GRAB BAR**

AVAILABLE IN: 12"/18"/24"/32"/36"/42" 8289112/9118/9124/9132/9136/9142

A=Plate TOP holes center to center distance B=Plate TOP hole to BOTTOM hole distance C=Plate TOP/BOTTOM holes to MID hole distance

Fig.1

Mark (on the wall) locations of plugs through mounting plate using a pencil, refer to Fig.1

Drill 3/16" holes, make sure to keep drill level

Insert plugs into drilled holes, using a hammer to tap the plugs in, be careful not to break tile