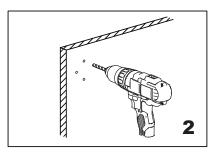

Fig.1

Mark (on the wall) locations of plugs through mounting plate using a pencil, refer to Fig.1

Drill 3/16" holes, make sure to keep drill level

Insert plugs into drilled holes, using a hammer to tap the plugs in, be careful not to break tile