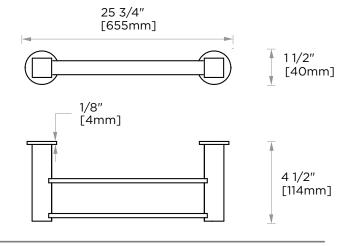

25 3/4"

**SPECIAL** 26 options available. Please see our website for

**AVAILABLE:** full list samples

#### **WARRANTY:**

**STOCKED** 

**FINISHES:** 

Lifetime Limited (Residential Use) One Year (Commercial Use)

NOTE: Dimensions and specifications are subject to change without notice.