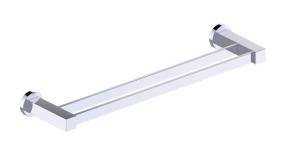

## DOUBLE TOWEL BAR 24" 277242

#### With Rosette

PRODUCT NAME: DOUBLE TOWEL BAR 24"

**PRODUCT CODE:** 277242

MATERIAL: All-brass construction

**KEY FEATURES:** Contemporary design. Square

base with clean and elongated lines.

Polished Chrome (99)Brushed Nickel (81)