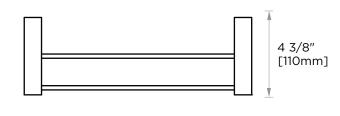

#### With Rosette

PRODUCT NAME: DOUBLE TOWEL BAR 24"

**PRODUCT CODE:** 277242

MATERIAL: All-brass construction

**KEY FEATURES:** Contemporary design. Square

base with clean and elongated lines.

Polished Chrome (99)Brushed Nickel (81)