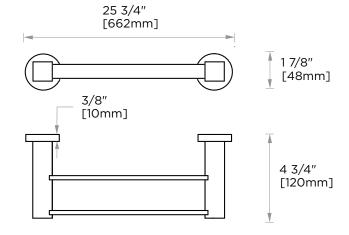

## **LISBON COLLECTION**

Large Square Rosette 277SQLG 45X12mm

Small Round Rosette 137RDSM 40X4mm

Large Round Rosette 137RDLG 48X10mm

NOTE: Dimensions and specifications are subject to change without notice.