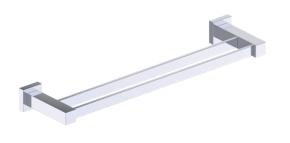

## DOUBLE TOWEL BAR 24" 277242

#### With Rosette

PRODUCT NAME: DOUBLE TOWEL BAR 24"

**PRODUCT CODE:** 277242

MATERIAL: All-brass construction

**KEY FEATURES:** Contemporary design. Square

base with clean and elongated lines.

Polished Chrome (99)Brushed Nickel (81)