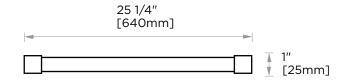

25 3/4"

**SPECIAL** 26 options available. Please see our website for

**AVAILABLE:** full list samples