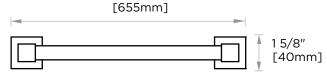

## DOUBLE TOWEL BAR 24" 277242

#### With Rosette

PRODUCT NAME: DOUBLE TOWEL BAR 24"

**PRODUCT CODE:** 277242

MATERIAL: All-brass construction

**KEY FEATURES:** Contemporary design. Square

base with clean and elongated lines.

Polished Chrome (99)Brushed Nickel (81)