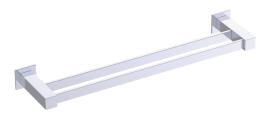

## DOUBLE TOWEL BAR 24" 277242

#### With Rosette

PRODUCT NAME: DOUBLE TOWEL BAR 24"

**PRODUCT CODE:** 277242

MATERIAL: All-brass construction

**KEY FEATURES:** Contemporary design. Square

base with clean and elongated lines.

Polished Chrome (99)Brushed Nickel (81)