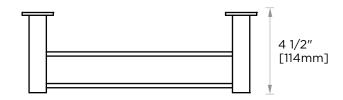

## DOUBLE TOWEL BAR 24" 277242

#### With Rosette

PRODUCT NAME: DOUBLE TOWEL BAR 24"

**PRODUCT CODE:** 277242

MATERIAL: All-brass construction

**KEY FEATURES:** Contemporary design. Square

base with clean and elongated lines.

Polished Chrome (99)Brushed Nickel (81)