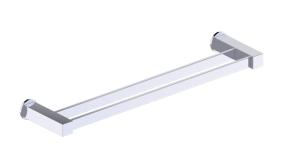

## DOUBLE TOWEL BAR 24" 277242

#### With Rosette

PRODUCT NAME: DOUBLE TOWEL BAR 24"

**PRODUCT CODE:** 277242

MATERIAL: All-brass construction

**KEY FEATURES:** Contemporary design. Square

base with clean and elongated lines.

Polished Chrome (99)Brushed Nickel (81)