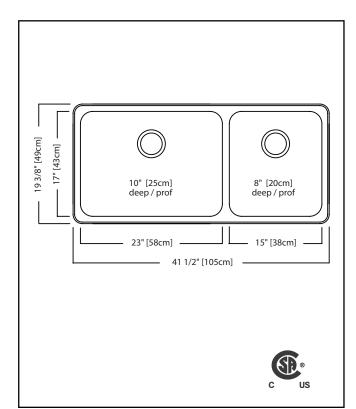

# **TECHNICAL FEATURES**

OVERALL SINK SIZE (OD) SMALL BOWL SIZE (ID) LARGE BOWL SIZE (ID) MINIMUM CABINET SIZE MATERIAL BOWL CORNER RADIUS STAINLESS STEEL FINISH

DRAIN HOLE LOCATION INSTALLATION TYPE SOUND COATING WEIGHT WARRANTY COUNTRY OF ORIGIN

## **OPTIONAL ACCESORIES**

STRAINER BASKET BOTTOM GRID BOTTOM GRID 19 3/8" FB x 41 1/2" LR 17" FB x 15" LR x 8" DP 17" FB x 23" LR x 10" DP 45" 18 Gauge 50 mm Satin Finished Bowls with Mirror Finished Rim Rear Topmount/Drop In-Undercoating 25.5lbs Limited Lifetime Canada