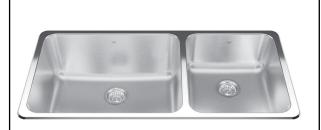

# DOUBLE BOWL 18 GAUGE TOPMOUNT/DROP IN

### MODEL: QCA1942-10N

 EZ Torque hassle-free installation system that simplifies the installation process...just drop and drill

Sound dampening system that reduces excess noise from running water and disposal vibration

# **TECHNICAL FEATURES**

OVERALL SINK SIZE (OD) SMALL BOWL SIZE (ID) LARGE BOWL SIZE (ID) MINIMUM CABINET SIZE MATERIAL BOWL CORNER RADIUS STAINLESS STEEL FINISH

DRAIN HOLE LOCATION INSTALLATION TYPE SOUND COATING WEIGHT WARRANTY COUNTRY OF ORIGIN