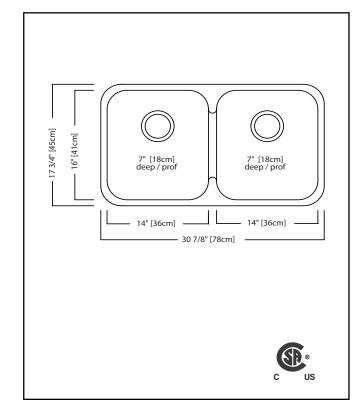

## **TECHNICAL FEATURES**

OVERALL SINK SIZE (OD) 17 3/4" FB x 30 7/8" LR BOWL SIZE (ID) 16" FB x 14" LR x 7" DP

MINIMUM CABINET SIZE 36"

MATERIAL 18 Gauge

CORNER RADIUS 70 mm

STAINLESS STEEL FINISH Linear Finish Bowl with Silk Finished Rim