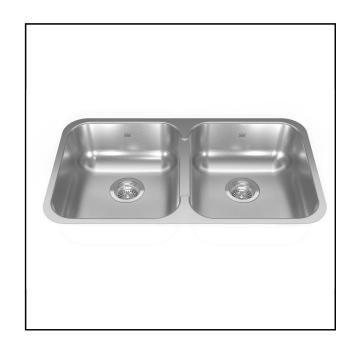

## **DOUBLE BOWL 18 GAUGE UNDERMOUNT**

MODEL: RDU1831-7N

- Seamless profile brings sleek style to any kitchen
- Sound dampening system that reduces excess noise from running water and disposal vibration
- Gently sloping corners make cleaning a breeze
- Resilient finish offers lasting durability