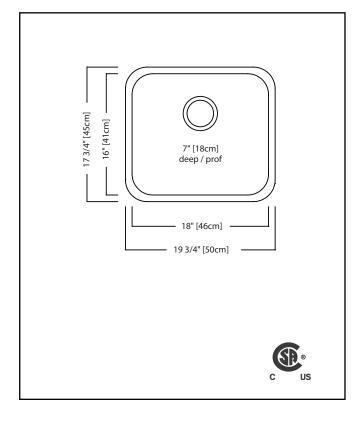

# **TECHNICAL FEATURES**

OVERALL SINK SIZE (OD) 17 3/4" FB x 19 3/4" LR BOWL SIZE (ID) 16" FB x 18" LR x 7" DP

MINIMUM CABINET SIZE 24"

MATERIAL 20 Gauge

CORNER RADIUS 70 mm

STAINLESS STEEL FINISH Linear Finish Bowl with Silk Finished Rim