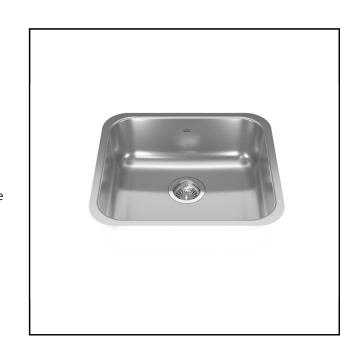

# **SINGLE BOWL 20 GAUGE UNDERMOUNT**

**MODEL: RSU1820-7N** 

- Seamless profile brings sleek style to any kitchen
- Sound dampening system that reduces excess noise from running water and disposal vibration
- Gently sloping corners make cleaning a breeze
- Resilient finish offers lasting durability

# **TECHNICAL FEATURES**

OVERALL SINK SIZE (OD) 17 3/4" FB x 19 3/4" LR BOWL SIZE (ID) 16" FB x 18" LR x 7" DP

MINIMUM CABINET SIZE 24"

MATERIAL 20 Gauge

CORNER RADIUS 70 mm

STAINLESS STEEL FINISH Linear Finish Bowl with Silk Finished Rim