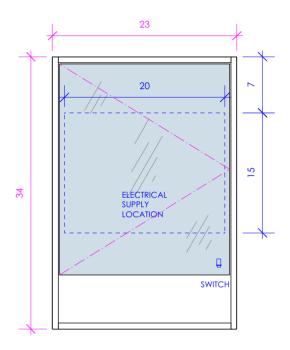

## MEDICINE CABINET

M06-23

#### **FEATURES:**

- WALL HUNG MEDICINE CABINET
- RIGHT HINGED MIRROR FRONT (LEFT HINGE UPON REQUEST)
- TWO ADJUSTABLE GLASS SHELVES
- LED LIGHTING IN CUBBY WITH SWITCH
- LEDS CAN BE USED WITH RECESSED PLUG-IN OUTLET OR HARDWIRED
- PROUDLY HANDMADE IN THE USA
- MANUFACTURED WITH LOW VOC FINISHES AND WOOD FROM RENEWABLE FORESTS