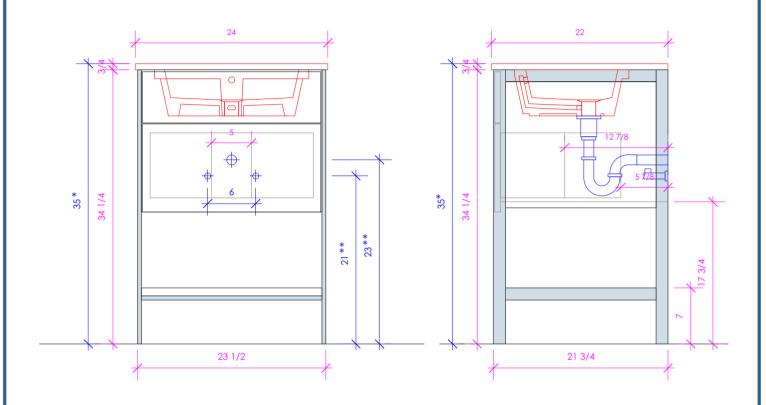

## NAVI

NAVI-UN-24

- \* Recommended installation height
- \*\* Recommended plumbing location

### **FEATURES:**

- FLOOR STANDING VANITY
- ONE DRAWER WITH SELF-CLOSE GLIDES
- INTERIOR DRAWERS STAINED TO REFLECT EXTERIOR FINISH
- DECORATIVE HARDWARE K550 INCLUDED BUT NOT INSTALLED - CAN BE INSTALLED UPON REQUEST
- USED WITH NAV-UN-24F FRAME, NAV-UN-24T COUNTERTOP AND 5452UN SINK (SOLD SEPARATELY)
- PROUDLY HANDMADE IN THE USA
- MANUFACTURED WITH LOW VOC FINISHES AND WOOD FROM RENEWABLE FORESTS