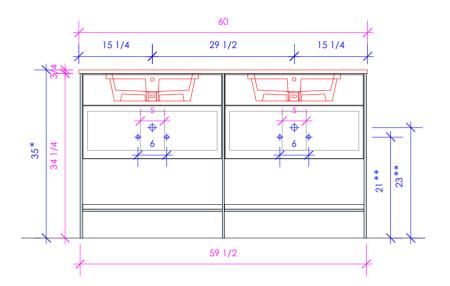

## NAVI

NAV-UN-60

- \* Recommended installation height
- \*\* Recommended plumbing location

### **FEATURES:**

- FLOOR STANDING VANITY
- TWO DRAWERS WITH SELF-CLOSE GLIDES
- INTERIOR DRAWERS STAINED TO REFLECT EXTERIOR FINISH
- DECORATIVE HARDWARE K550 INCLUDED BUT NOT INSTALLED - CAN BE INSTALLED UPON REQUEST
- USED WITH NAV-UN-60F FRAME, NAV-UN-60T COUNTERTOP AND 5452UN SINK (SOLD SEPARATELY)
- PROUDLY HANDMADE IN THE USA
- MANUFACTURED WITH LOW VOC FINISHES AND WOOD FROM RENEWABLE FORESTS