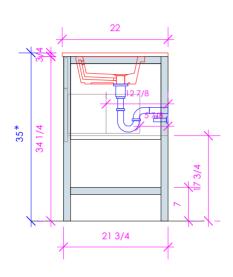

## NAVI

NAV-UN-60

- \* Recommended installation height
- \*\* Recommended plumbing location

### **FEATURES:**

- FLOOR STANDING VANITY
- TWO DRAWERS WITH SELF-CLOSE GLIDES
- INTERIOR DRAWERS STAINED TO REFLECT EXTERIOR FINISH
- DECORATIVE HARDWARE K550 INCLUDED BUT NOT INSTALLED - CAN BE INSTALLED UPON REQUEST
- USED WITH NAV-UN-60F FRAME, NAV-UN-60T COUNTERTOP AND 5452UN SINK (SOLD SEPARATELY)
- PROUDLY HANDMADE IN THE USA
- MANUFACTURED WITH LOW VOC FINISHES AND WOOD FROM RENEWABLE FORESTS