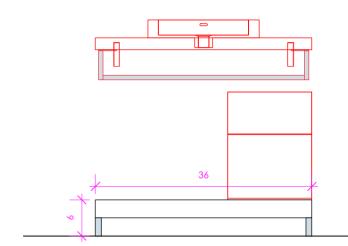

## LACAVA

PLA-BN-36

SHOWN WITH 5035 PLA-W-36 PLA-BR-35 PLA-W-14

## FEATURES:

FINISHES:

| ILAIURLJ.                                       |                                                         | •                                                  |                                                        |                                                                                |           |                                                                                                            |  |
|-------------------------------------------------|---------------------------------------------------------|----------------------------------------------------|--------------------------------------------------------|--------------------------------------------------------------------------------|-----------|------------------------------------------------------------------------------------------------------------|--|
| - WOOD SHELF WITH POLISHED STAINLESS STEEL LEGS | WOOD:                                                   |                                                    |                                                        |                                                                                |           |                                                                                                            |  |
|                                                 | standard:                                               | PREMIU                                             | PREMIUM: LUXURY:                                       |                                                                                |           |                                                                                                            |  |
| - PROUDLY HANDMADE IN THE USA                   | 02 - NATURAL CHER                                       |                                                    | 22 - GRAY ZEBRA<br>31 - WHITE OAK<br>47 - SMOKY WALNUT |                                                                                | ED OAK    |                                                                                                            |  |
| - MANUFACTURED WITH LOW VOC FINISHES            | 07 - NATURAL WALN<br>24 - CLASSIC WALN                  |                                                    |                                                        |                                                                                | K<br>BLUE |                                                                                                            |  |
| AND WOOD FROM RENEWABLE FORESTS                 | 20 - ASH GRAY<br>06 - WENGE<br>33 - AFRICAN<br>MAHOGANY | 54 - MAT                                           | TE WHITE<br>TE ARDESIA<br>TE TAUPE<br>TE BLACK         | 85 - GLOSS WHITE<br>88 - GLOSS ARDESIA<br>84 - GLOSS TAUPE<br>86 - GLOSS BLACK |           | 08T1 - WHITE W/ TEXTURE<br>35T1 - ARDESIA W/ TEXTURE<br>54T1 - TAUPE W/ TEXTURE<br>16T1 - BLACK W/ TEXTURE |  |
|                                                 | COUNTERTOP:                                             |                                                    |                                                        | MET                                                                            |           | ALS:                                                                                                       |  |
|                                                 | stone:                                                  | QUARTZ:                                            | solid su                                               | RFACE:                                                                         | METAL     | :                                                                                                          |  |
|                                                 | WH - BIANCO<br>LN - LINAC<br>SL - ATHENS<br>BN - STORM  | PR - PURO<br>FS - FOSSIL<br>AH - ASH<br>CA - CREMA |                                                        | G - POLISHED WHITE 1<br>5                                                      |           | - BRUSHED STAINLESS STEEL<br>) - POLISHED STAINLESS STEEL<br>- BRUSHED BRASS<br>4 - MATTE BLACK            |  |
|                                                 | SL - ATHENS                                             | AH - ASH                                           | G - POLISH                                             |                                                                                |           | 51 - BRU                                                                                                   |  |