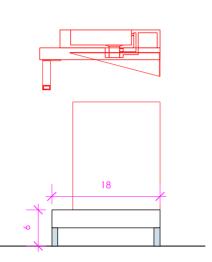

## LACAVA

PLA-BN-36

SHOWN WITH 5035 PLA-W-36 PLA-BR-35 PLA-W-14

## FEATURES:

FINISHES:

| ILAIURLJ.                                       |                                                         | •                                                  |                                                        |                                                                                |           |                                                                                                            |  |
|-------------------------------------------------|---------------------------------------------------------|----------------------------------------------------|--------------------------------------------------------|--------------------------------------------------------------------------------|-----------|------------------------------------------------------------------------------------------------------------|--|
| - WOOD SHELF WITH POLISHED STAINLESS STEEL LEGS | WOOD:                                                   |                                                    |                                                        |                                                                                |           |                                                                                                            |  |
|                                                 | standard:                                               | PREMIU                                             | PREMIUM: LUXURY:                                       |                                                                                |           |                                                                                                            |  |
| - PROUDLY HANDMADE IN THE USA                   | 02 - NATURAL CHER                                       |                                                    | 22 - GRAY ZEBRA<br>31 - WHITE OAK<br>47 - SMOKY WALNUT |                                                                                | ED OAK    |                                                                                                            |  |
| - MANUFACTURED WITH LOW VOC FINISHES            | 07 - NATURAL WALN<br>24 - CLASSIC WALN                  |                                                    |                                                        |                                                                                | K<br>BLUE |                                                                                                            |  |
| AND WOOD FROM RENEWABLE FORESTS                 | 20 - ASH GRAY<br>06 - WENGE<br>33 - AFRICAN<br>MAHOGANY | 54 - MAT                                           | TE WHITE<br>TE ARDESIA<br>TE TAUPE<br>TE BLACK         | 85 - GLOSS WHITE<br>88 - GLOSS ARDESIA<br>84 - GLOSS TAUPE<br>86 - GLOSS BLACK |           | 08T1 - WHITE W/ TEXTURE<br>35T1 - ARDESIA W/ TEXTURE<br>54T1 - TAUPE W/ TEXTURE<br>16T1 - BLACK W/ TEXTURE |  |
|                                                 | COUNTERTOP:                                             |                                                    |                                                        | MET                                                                            |           | ALS:                                                                                                       |  |
|                                                 | stone:                                                  | QUARTZ:                                            | solid su                                               | RFACE:                                                                         | METAL     | :                                                                                                          |  |
|                                                 | WH - BIANCO<br>LN - LINAC<br>SL - ATHENS<br>BN - STORM  | PR - PURO<br>FS - FOSSIL<br>AH - ASH<br>CA - CREMA |                                                        | G - POLISHED WHITE 1<br>5                                                      |           | - BRUSHED STAINLESS STEEL<br>) - POLISHED STAINLESS STEEL<br>- BRUSHED BRASS<br>4 - MATTE BLACK            |  |
|                                                 | SL - ATHENS                                             | AH - ASH                                           | G - POLISH                                             |                                                                                |           | 51 - BRU                                                                                                   |  |