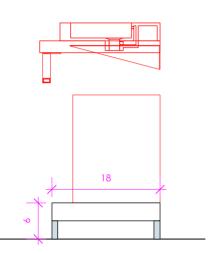

## LACAVA

**PLAZA** PLA-BN-48





SHOWN WITH 5035 PLA-W-48 PLA-BR-47 PLA-W-14

## FEATURES:

FINISHES:

|                                                                                              | •                                                                                                                                                                                                               |                                                                                                                                                                                                                                                                                                                                               |