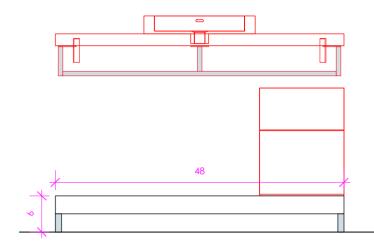

## LACAVA

**PLAZA** PLA-BN-48





SHOWN WITH 5035 PLA-W-48 PLA-BR-47 PLA-W-14

## FEATURES:

FINISHES:

|                                                                                              | •                                                                                                                                                                                                               |                                                                                                                                                                                                                                                                                                                                               |