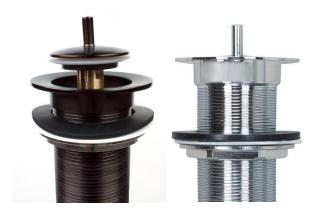

#### **DETAILS**

Materials (Top): Zinc Alloy

Materials (Drain): Brass Construction

Finishes are plated

Available WITH overflow or NO overflow (specify)

Push down to close, push down again to open

NO set screw for drain top (it rests on the pin to allow for easy removal for cleaning)

#### **AVAILABLE FINISHES**

| DDMDB | Dark Bronze (Only for DB, WC decorative drain top finishes)     |  |  |  |  |
|-------|-----------------------------------------------------------------|--|--|--|--|
| DDMPC | Polished Chrome (Only for PN, SN decorative drain top finishes) |  |  |  |  |