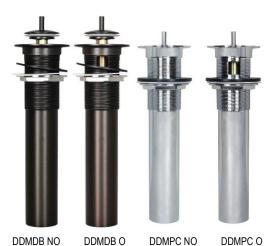

#### **AVAILABLE FINISHES**

| DDMDB | Dark Bronze (Only for DB, WC decorative drain top finishes)     |  |  |  |  |
|-------|-----------------------------------------------------------------|--|--|--|--|
| DDMPC | Polished Chrome (Only for PN, SN decorative drain top finishes) |  |  |  |  |

# **AVAILABLE OVERFLOW TYPES**

| NO | No Overflow   |  |  |
|----|---------------|--|--|
| 0  | With Overflow |  |  |