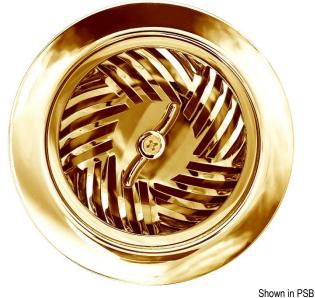

## D053 (Brass)

HERRINGBONE DECORATIVE BASKET STRAINER

## **DETAILS**

Brass Construction, PVD Plated Specify Finish Options Basket with Twist Nut

## **DRAIN SIZE**

3.5" Standard Kitchen Drain, No Overflow