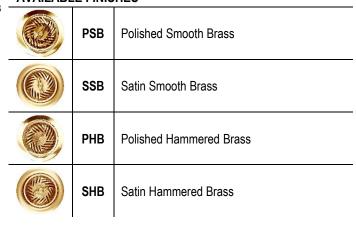

## D053 (Brass)

HERRINGBONE DECORATIVE BASKET STRAINER

## **DETAILS**

Brass Construction, PVD Plated Specify Finish Options Basket with Twist Nut

## **DRAIN SIZE**

3.5" Standard Kitchen Drain, No Overflow

## AVAILABLE FINISHES



# We recommend c

We recommend consulting a professional if you are unfamiliar with installing bathroom fixtures and plumbing. Linkasink accepts no liability for any damage to the floor, walls, plumbing, or personal injury during installation.

## **CARE**

Use mild soap and water for everyday cleaning. Avoid any harsh abrasives, chemicals, and acidic cleaning products. A soft toothbrush may be used for more thorough cleaning, but be careful not to damage the plated finish. A paste wax may be applied periodically to protect the finish and help with water spotting.

### WARRANTY

Linkasink warranties our product to be free from manufacturing defect for the life of the product. Warranty does not cover improper care, neglect or abuse.



## **DIMENSIONS WILL VARY**

DO NOT use this sheet as