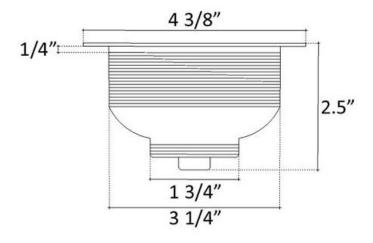

## **DRAIN SIZE**

3.5" Standard Kitchen Drain, No Overflow

### **DIMENSIONS WILL VARY**

DO NOT use this sheet as a guide for countertop cuts. Due to the handmade nature of each product, templates are not provided.