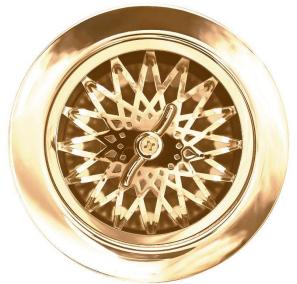

# D055 (Brass)

STAR DECORATIVE BASKET STRAINER

### **DETAILS**

Brass Construction, PVD Plated Specify Finish Options Basket with Twist Nut

## Shown in PSB -

## **AVAILABLE FINISHES**

| Sec. 18 | PSB | Polished Smooth Brass   |
|---------|-----|-------------------------|
|         | SSB | Satin Smooth Brass      |
|         | РНВ | Polished Hammered Brass |
| SANS)   | SHB | Satin Hammered Brass    |