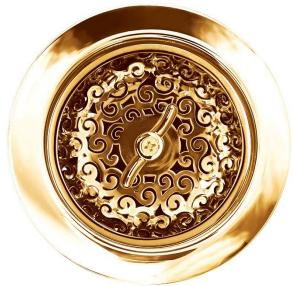

## D056 (Brass)

SWIRL DECORATIVE BASKET STRAINER

#### **DETAILS**

Brass Construction, PVD Plated Specify Finish Options Basket with Twist Nut

### **DRAIN SIZE**

3.5" Standard Kitchen Drain, No Overflow

# Shown in PSB AVAILABLE FINISHES

| PSB | Polished Smooth Brass   |
|-----|-------------------------|
| SSB | Satin Smooth Brass      |
| РНВ | Polished Hammered Brass |
| SHB | Satin Hammered Brass    |