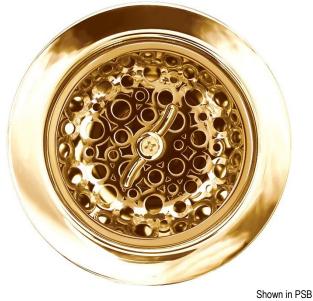

# **D057** (Brass)

LOOP DECORATIVE BASKET STRAINER

### **DETAILS**

Brass Construction, PVD Plated Specify Finish Options Basket with Twist Nut

### **DRAIN SIZE**

3.5" Standard Kitchen Drain, No Overflow