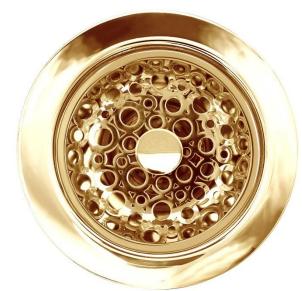

# D077 (Brass)

LOOP DISPOSAL FLANGE WITH DECORATIVE BASKET STRAINER

### DETAILS

Brass Construction, PVD Plated Specify Finish Options Basket with Twist Nut

**AVAILABLE FINISHES** 

**PSB** 

SSB

PHB

SHB

## **DRAIN SIZE**

3.5" Standard Kitchen Drain, No Overflow

Shown in PSB

4 1/2"