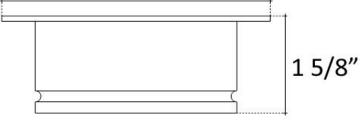

## **DRAIN SIZE**

3.5" Standard Kitchen Drain, No Overflow

Shown in PSB

4 1/2"

#### DIMENSIONS WILL VARY

DO NOT use this sheet as a guide for countertop cuts. Due to the handmade nature of each product, templates are not provided.