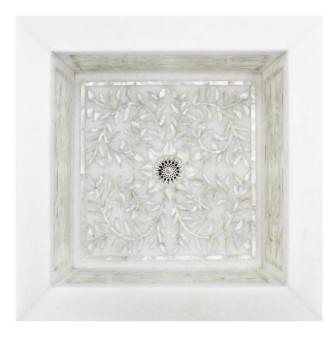

# MI14

FLORAL MOTHER OF PEARL INLAY DROP-IN (SHALLOW)

## DETAILS

Installation Type: Drop-In

Materials: White Marble with Mother of Pearl Inlay on Metal Base

Drain: 1.5" Lavatory Drain, No Overflow

Dimensions are approximate: OD: 18 1/4" x 18 1/4" x 4 1/2" | ID: 14 1/4" x 14 1/4"

Each sink is hand-crafted by skilled artisans; no two sinks will be the same

Mother of Pearl is naturally iridescent, with the color changing with the angle of view. The MOP will have a variety of color variations with whites, silvers, golds, browns, etc. Due to the natural characteristics of the materials, color variations are to be expected.