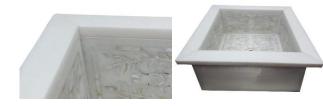

## DETAILS

Installation Type: Drop-In

Materials: White Marble with Mother of Pearl Inlay on Metal Base

Drain: 1.5" Lavatory Drain, No Overflow

Dimensions are approximate: OD: 18 1/4" x 18 1/4" x 4 1/2" | ID: 14 1/4" x 14 1/4"

Each sink is hand-crafted by skilled artisans; no two sinks will be the same

Mother of Pearl is naturally iridescent, with the color changing with the angle of view. The MOP will have a variety of color variations with whites, silvers, golds, browns, etc. Due to the natural characteristics of the materials, color variations are to be expected.