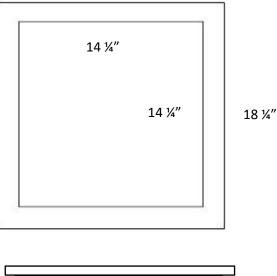

18 ¼"

## DETAILS

Installation Type: Drop-In

Materials: White Marble with Mother of Pearl Inlay on Metal Base

Drain: 1.5" Lavatory Drain, No Overflow

Dimensions are approximate: OD: 18 1/4" x 18 1/4" x 4 1/2" | ID: 14 1/4" x 14 1/4"