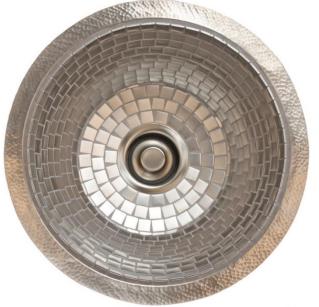

SHOWN WITH SN RIM WITH D007 SS

# V042

SMALL ROUND STAINLESS STEEL MOSAIC

#### **DETAILS**

Installation: Drop-In or Undermount

Materials: Stainless Steel with Stainless Steel Mosaic Interior

Drain Type: 3.5" Kitchen Drain

Dimensions are approximate: [OD: 16" x 7" | ID: 14"]

No two sinks will be the same