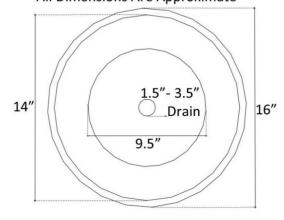

# All Dimensions Are Approximate

#### **DETAILS**

Installation: Drop-In or Undermount

Materials: Stainless Steel with Stainless Steel Mosaic Interior

Drain Type: 3.5" Kitchen Drain

Dimensions are approximate: [OD: 16" x 7" | ID: 14"]

No two sinks will be the same

## **DIMENSIONS WILL VARY**

**DO NOT** use this sheet as a guide for countertop cuts. Due to the handmade nature of each product, templates are not provided.