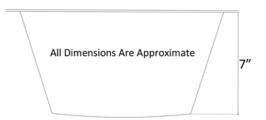

# All Dimensions Are Approximate

#### **DETAILS**

Installation: Drop-In or Undermount

Materials: Stainless Steel with Stainless Steel Mosaic Interior

Drain Type: 3.5" Kitchen Drain

Dimensions are approximate: [OD: 16" x 7" | ID: 14"]

No two sinks will be the same