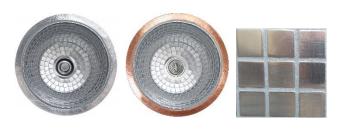

Each sink is a unique custom handmade sink by talented artisans

| AVAILABLE FINISHES (Rim) |              | *Specify when ordering |
|--------------------------|--------------|------------------------|
| SN                       | Satin Nickel | 1. Rim Finish          |
| UM                       | Undermount   | 2. Drain Type & Finish |

# AVAILABLE DRAINS (only in SN/PN or SS/PS)

| D001        | 2" Bar Drain                                       | Drain Flange grouted into place; Tail piece & additional parts are |  |
|-------------|----------------------------------------------------|--------------------------------------------------------------------|--|
| D003        | 3.5" Basket Strainer                               |                                                                    |  |
| D004        | 1.5" Grid Strainer                                 | shipped with sink                                                  |  |
| D005        | D005 1.5" Lift and Turn                            |                                                                    |  |
| D006        | 1.5" Pop-Up with Lift Rod                          |                                                                    |  |
| D007        | 3.5" Disposal Flange                               |                                                                    |  |
| D011 – D017 | 1.5" Decorative Grid Strainers                     |                                                                    |  |
| D051 – D057 | 3.5" Decorative Basket Strainers                   |                                                                    |  |
| D071 – D077 | 3.5" Disposal Flange w/ Decorative Basket Strainer |                                                                    |  |
| D101 – D720 | 1.5" Decorative Pop-Up Drains                      |                                                                    |  |