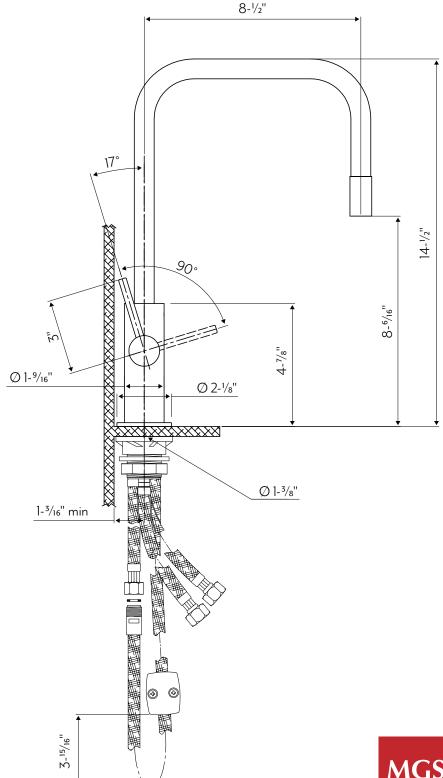

## **SPINSQE**

- Marine Grade 316L machined stainless steel construction
- Maximum counter thickness: 1-5/8"
- Minimum install hole diameter: 1-3/8"
- Braided stainless steel flexible hoses 3/8" compression
- Hose pull-out length up to 15"
- Flow rate: 1.75 GPM at 45 PSI in conformity with CalGreen and WaterSense requirements
- Right-side lever installation only
- The lever rotates 90°, and goes back only 17°, making it ideal for tight installations
- The spout rotates 360°
- · Cold water flow positioned towards front for child safety
- · Counterweight ensures smooth gliding hose
- Fully recyclable
- 100% lead free the ideal choice for your drinking water
- · Areas of application: Indoor & outdoor