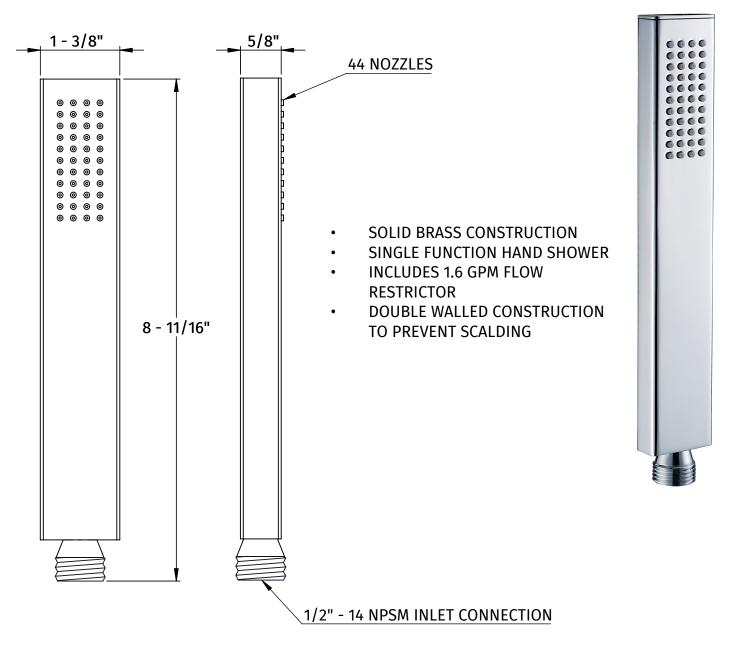

## MT13HS

# MOUNTAIN RE-VIVE™ RECTANGULAR SLIM HAND SHOWER WAND

## **SPECIFICATION SHEET**