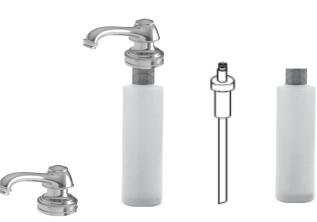

#### **Features**

- Solid brass construction
- One piece cast spout design
- Base with integral O-ring deck seal
- Enhanced dispensing volume pump
- Removable spout for above deck refilling
- 13 fluid oz. (384 ml) capacity bottle included
- 1-3/4" (4.4 cm) spout height at outlet
- 3-3/4" (9.5 cm) spout reach (c-c)
- Complements Taft Series

### **Specified Model**

| Model     | Description                         | Colors   Finishes             |
|-----------|-------------------------------------|-------------------------------|
| 2940-5721 | Soap/Lotion Dispenser               | □ 10B □ 15 □ 15S □ 26 □ Other |
| 2-797     | Soap / Lotion Replacement Pump Head | □ 10B □ 15 □ 15S □ 26 □ Other |
| 125-8     | Soap / Lotion Replacement Pump      | □ NA                          |
| 125-9     | Soap / Lotion Replacement Bottle    | □ NA                          |

### **2940-5721** Also 2-797, 125-8, 125-9

Soap/Lotion Dispenser

TAFT

797

/21

2940-5721 125-8

125-9