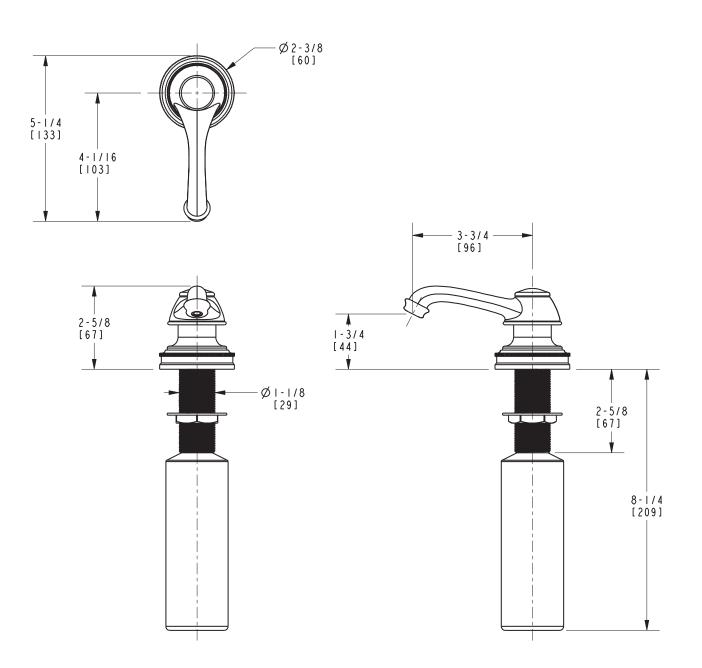

#### **Features**

- Solid brass construction
- One piece cast spout design
- Base with integral O-ring deck seal
- Enhanced dispensing volume pump
- Removable spout for above deck refilling
- 13 fluid oz. (384 ml) capacity bottle included
- 1-3/4" (4.4 cm) spout height at outlet
- 3-3/4" (9.5 cm) spout reach (c-c)
- Complements Taft Series

#### **Product Specification** Add "Color / Finish" suffix to Model number, below.

The Soap / Lotion Dispenser shall be made of solid brass construction. Dispenser shall incorporate a removable top spout assembly for easy refilling access. Dispenser shall incorporate a refillable 13 fluid ounce (384 ml) capacity container. Product shall incorporate a 1-3/4" (4.4 cm) spout height at outlet and a 3-3/4" (9.5 cm) spout reach (c-c). Soap / Lotion Dispenser shall be Newport Brass Model 2940-5721/\_\_\_\_ .

#### **PRODUCT DIMENSIONS** (Units are in inches)