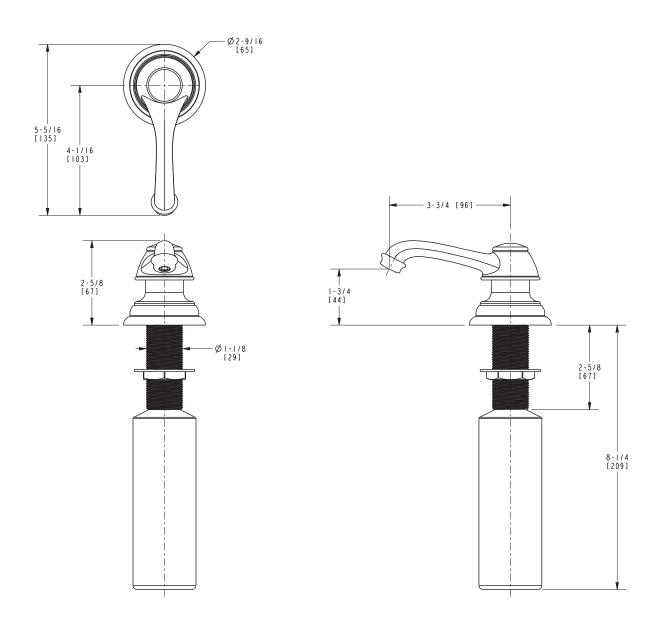

#### **Features**

- Solid brass construction
- One piece cast spout design
- Base with integral O-ring deck seal
- Enhanced dispensing volume pump
- Removable spout for above deck refilling
- 13 fluid oz. (384 ml) capacity bottle included
- 1-3/4" (4.4 cm) spout height at outlet
- 3-3/4" 9.5 cm) spout reach (c-c)
- Complements Chesterfield Series

#### **Product Specification** Add "Color / Finish" suffix to Model number, below.

The Soap / Lotion Dispenser shall be made of solid brass construction. Dispenser shall incorporate a removable top spout assembly for easy refilling access. Dispenser shall incorporate a refillable 13 fluid ounce (384 ml) capacity container. Product shall incorporate a 1-3/4'' (4.4 cm) spout height at outlet and a 3-3/4'' (9.5 cm) spout reach (c-c). Soap / Lotion Dispenser shall be Newport Brass Model  $1030-5721/_{---}$ .

#### **PRODUCT DIMENSIONS** (Units are in inches)