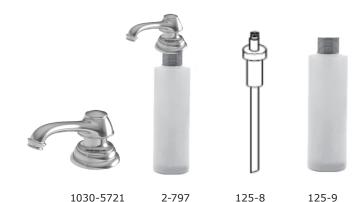

### CHESTERFIELD

Also 2-797, 125-8, 125-9

#### **Specified Model**

| Model     | Description                         | Colors   Finishes             |
|-----------|-------------------------------------|-------------------------------|
| 1030-5721 | Soap/Lotion Dispenser               | □ 10B □ 15 □ 15S □ 26 □ Other |
| 2-797     | Soap / Lotion Replacement Pump Head | □ 10B □ 15 □ 15S □ 26 □ Other |
| 125-8     | Soap / Lotion Replacement Pump      | □ NA                          |
| 125-9     | Soap / Lotion Replacement Bottle    | □ NA                          |