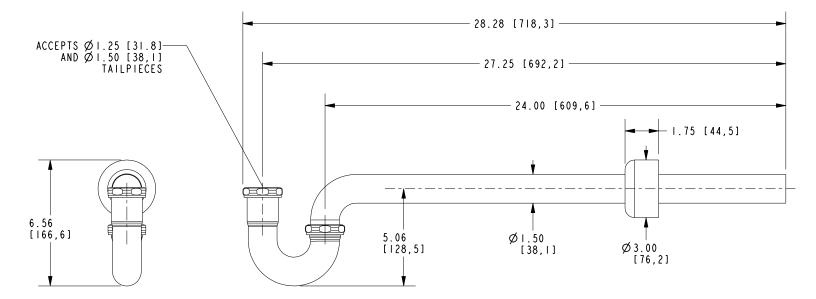

### **PRODUCT DIMENSIONS** (Units are in inches)

Product Dimensions are provided for reference only. For specific product installation guidelines, please reference the Installation Instructions of the product being installed.

#### **Features**

P-TRAP, 1-1/2 X 24 w/ FLANGE

Solid brass consturction
"P" Trap - 1-1/2" x 1-1/2". 17 gauge
"P" Trap - Fits 1-1/4" and 1-1/2" drain tailpiece
"P" Trap - 24" tube bend CL to wall length
High Box Wall Flange - deep design for 1-1/2" O.D. tube interface