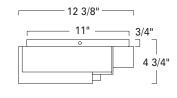

| Cadeau |  |
|--------|--|
| 5396   |  |

| Project Name |  |
|--------------|--|
| Fixture Type |  |
| Quantity     |  |

5396

Cadeau 5396-MB-MA

Cadeau 5396-SB-MA

LED-

| Product Name / Model / Dimensions |         |                    | Finish Options                      | Diffuser Options           | Lamping Options                                 |
|-----------------------------------|---------|--------------------|-------------------------------------|----------------------------|-------------------------------------------------|
| Cadeau - 5396                     |         |                    | Standard                            | Standard                   | Standard                                        |
| Width                             | Length  | Depth from Ceiling | Satin Brass/ SB<br>Matte Black / MB | Matte Opal Acrylic / MA    | LED / <b>LED</b> 1522Im, 3000K 90 CRI, 20 Watt; |
| 12.75"                            | 12.375" |                    |                                     | 120 - 277v, Triac Dimmable |                                                 |
|                                   |         |                    |                                     |                            |                                                 |
|                                   |         |                    |                                     |                            |                                                 |
|                                   |         |                    |                                     |                            |                                                 |