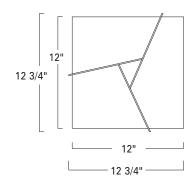

| Cadeau |  |
|--------|--|
| 5396   |  |

| Project Name |  |
|--------------|--|
| Fixture Type |  |
| Quantity     |  |

5396

Cadeau 5396-MB-MA

Cadeau 5396-SB-MA

LED-

| Product Name / Model / Dimensions |         |                    | Finish Options                      | Diffuser Options           | Lamping Options                                 |
|-----------------------------------|---------|--------------------|-------------------------------------|----------------------------|-------------------------------------------------|
| Cadeau - 5396                     |         |                    | Standard                            | Standard                   | Standard                                        |
| Width                             | Length  | Depth from Ceiling | Satin Brass/ SB<br>Matte Black / MB | Matte Opal Acrylic / MA    | LED / <b>LED</b> 1522Im, 3000K 90 CRI, 20 Watt; |
| 12.75"                            | 12.375" |                    |                                     | 120 - 277v, Triac Dimmable |                                                 |
|                                   |         |                    |                                     |                            |                                                 |
|                                   |         |                    |                                     |                            |                                                 |
|                                   |         |                    |                                     |                            |                                                 |