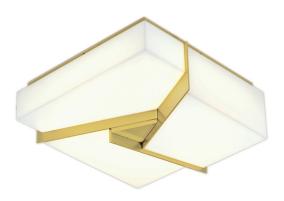

| Cadeau |  |
|--------|--|
| 5396   |  |

| Project Name |  |
|--------------|--|
| Fixture Type |  |
| Quantity     |  |

5396

Cadeau 5396-MB-MA

Cadeau 5396-SB-MA

LED-

| Product Name / Model / Dimensions |         |                    | Finish Options                      | Diffuser Options           | Lamping Options                                 |
|-----------------------------------|---------|--------------------|-------------------------------------|----------------------------|-------------------------------------------------|
| Cadeau - 5396                     |         |                    | Standard                            | Standard                   | Standard                                        |
| Width                             | Length  | Depth from Ceiling | Satin Brass/ SB<br>Matte Black / MB | Matte Opal Acrylic / MA    | LED / <b>LED</b> 1522Im, 3000K 90 CRI, 20 Watt; |
| 12.75"                            | 12.375" |                    |                                     | 120 - 277v, Triac Dimmable |                                                 |
|                                   |         |                    |                                     |                            |                                                 |
|                                   |         |                    |                                     |                            |                                                 |
|                                   |         |                    |                                     |                            |                                                 |