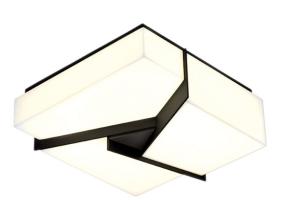

| Cadeau |  |
|--------|--|
| 5396   |  |

| Project Name |  |
|--------------|--|
| Fixture Type |  |
| Quantity     |  |

5396

Cadeau 5396-MB-MA

Cadeau 5396-SB-MA

LED-

| Product Name / Model / Dimensions |         |                    | Finish Options                      | Diffuser Options           | Lamping Options                                 |
|-----------------------------------|---------|--------------------|-------------------------------------|----------------------------|-------------------------------------------------|
| Cadeau - 5396                     |         |                    | Standard                            | Standard                   | Standard                                        |
| Width                             | Length  | Depth from Ceiling | Satin Brass/ SB<br>Matte Black / MB | Matte Opal Acrylic / MA    | LED / <b>LED</b> 1522Im, 3000K 90 CRI, 20 Watt; |
| 12.75"                            | 12.375" |                    |                                     | 120 - 277v, Triac Dimmable |                                                 |
|                                   |         |                    |                                     |                            |                                                 |
|                                   |         |                    |                                     |                            |                                                 |
|                                   |         |                    |                                     |                            |                                                 |