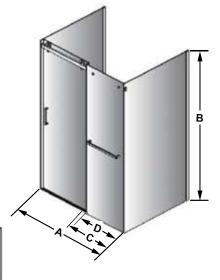

## **MARELIA sliding shower door PBSDR2**

| Code       | A (min) | A (max) | В    | C    | D (min) | D(max) | E (min) | E (max) |                            |
|------------|---------|---------|------|------|---------|--------|---------|---------|----------------------------|
| PBSD48R232 | 46%"    | 46¾"    | 78¾" | 25¼" | 19"     | 20"    | 30%"    | 30¾"    | 2 side panels<br>(returns) |
| PBSD48R236 |         |         |      |      |         |        | 34%"    | 34%"    |                            |
| PBSD48R242 |         |         |      |      |         |        | 40%"    | 40%"    |                            |
| PBSD60R232 | 58¼"    | 58¾"    | 78%" | 31¼" | 25"     | 26"    | 30%"    | 30¾"    |                            |
| PBSD60R236 |         |         |      |      |         |        | 34¼"    | 34¾"    |                            |
| PBSD60R242 |         |         |      |      |         |        | 40%"    | 40%"    |                            |
| PBSD60R248 |         |         |      |      |         |        | 46¼"    | 46¾"    |                            |