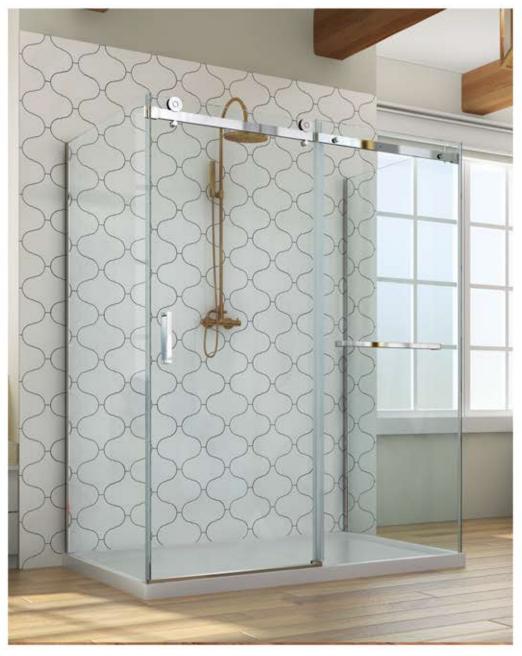

## oceania. MARELIA shower door PBSDR2

## **FEATURES**:

- Side wall installation sliding shower door including 2 side panels.
- Magnet on the door for a perfect seal.
- 8mm tempered glass with the easy clean Oceania Clear View™ treatment.
- Chrome finish.
- 10-year limited warranty.