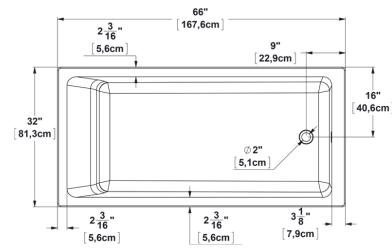

# **TECHNICAL SPECIFICATIONS - BATH**

**Viele 6632** Series: Deck mount

Nominal dimensions: 66" x 32" x 21" [167.6 cm x 81.3 cm x 53.3 cm]

Product code: VI6632 Seats: Draft revision: 2023052413302

Lumbar support: yes Arm rests: no Low-profile available : no

#### Remarks

All measures have a precision of  $\pm$  1/4" (0,63cm) If a measure is present on one side only, part is symmetrical \*internal dimensions taken at 4" (10cm) from bath bottom capacity is measured by filling the bath to 1-1/2" under the overflow