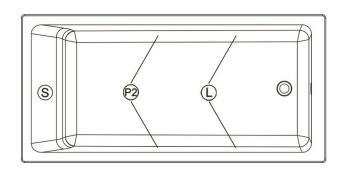

| Legend            |                                                           |                       |
|-------------------|-----------------------------------------------------------|-----------------------|
| S                 | Blower                                                    | L Chromatherapy light |
| (P2)              | Grab bar                                                  | C Keypad              |
|                   | Recommended faucets drilling location*  Deck cut-out line |                       |
| Deck cut-out line |                                                           |                       |

\*It is possible to install the faucets elsewhere on the product. The installer must verify that there are no piping or wires before drilling.

IMPORTANT NOTE: Specifications, dimensions and models are subject to change.