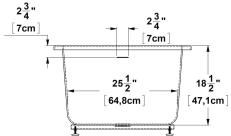

#### Remarks

All measures have a precision of  $\pm$  1/4" (0,63cm) If a measure is present on one side only, part is symmetrical \*internal dimensions taken at 4" (10cm) from bath bottom capacity is measured by filling the bath to 1-1/2" under the overflow