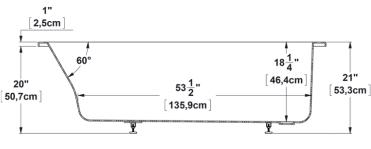

# **TECHNICAL SPECIFICATIONS - BATH**

**Viele 6632** Series: Deck mount

Nominal dimensions: 66" x 32" x 21" [167.6 cm x 81.3 cm x 53.3 cm]

Product code: VI6632 Seats: Draft revision: 2023052413302

Lumbar support: yes Arm rests: no Low-profile available : no

#### Remarks

All measures have a precision of  $\pm$  1/4" (0,63cm) If a measure is present on one side only, part is symmetrical \*internal dimensions taken at 4" (10cm) from bath bottom capacity is measured by filling the bath to 1-1/2" under the overflow