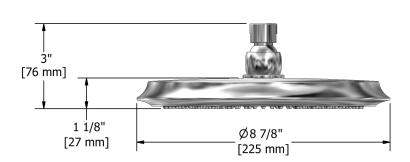

20 cm (8") shower head **408** 

# **Descriptions**

- G½" inlet female
- Swivel
- Scale-free