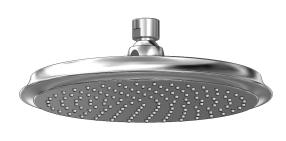

20 cm (8") shower head **408** 

# **Descriptions**

- G½" inlet female
- Swivel
- Scale-free